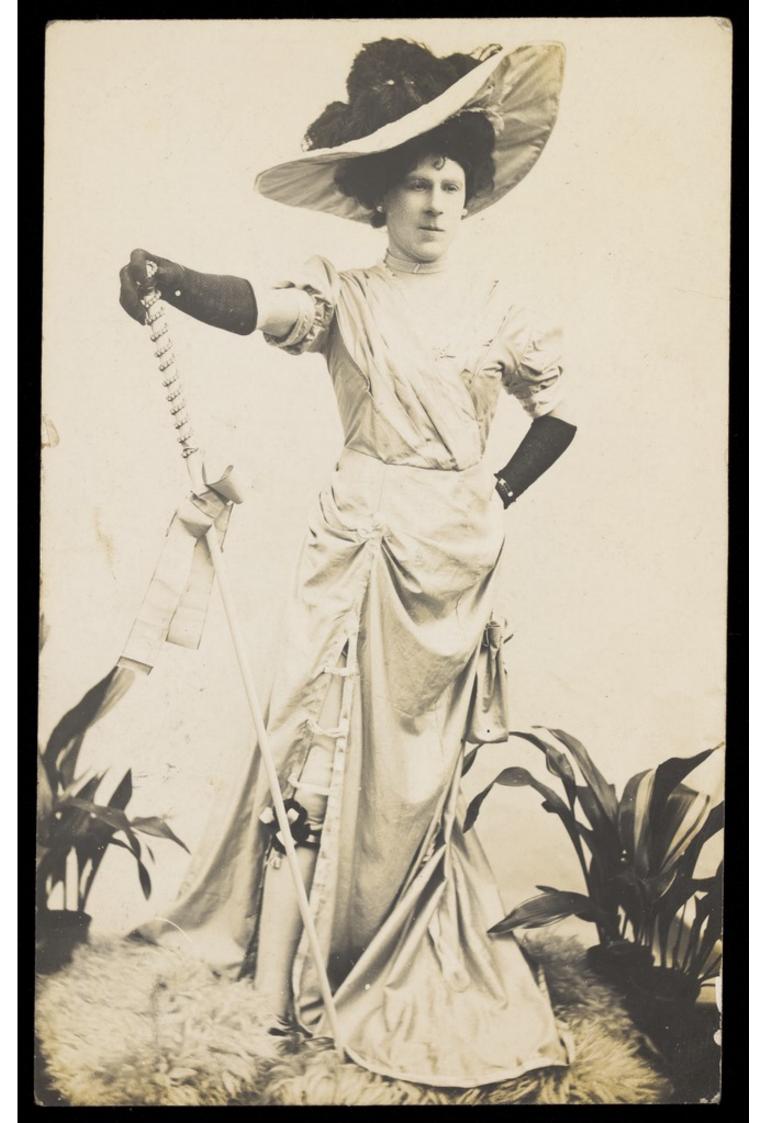

An man in drag is wearing a revealing dress and holding a staff, posing with his other hand on his hip. Photographic postcard, 1909.