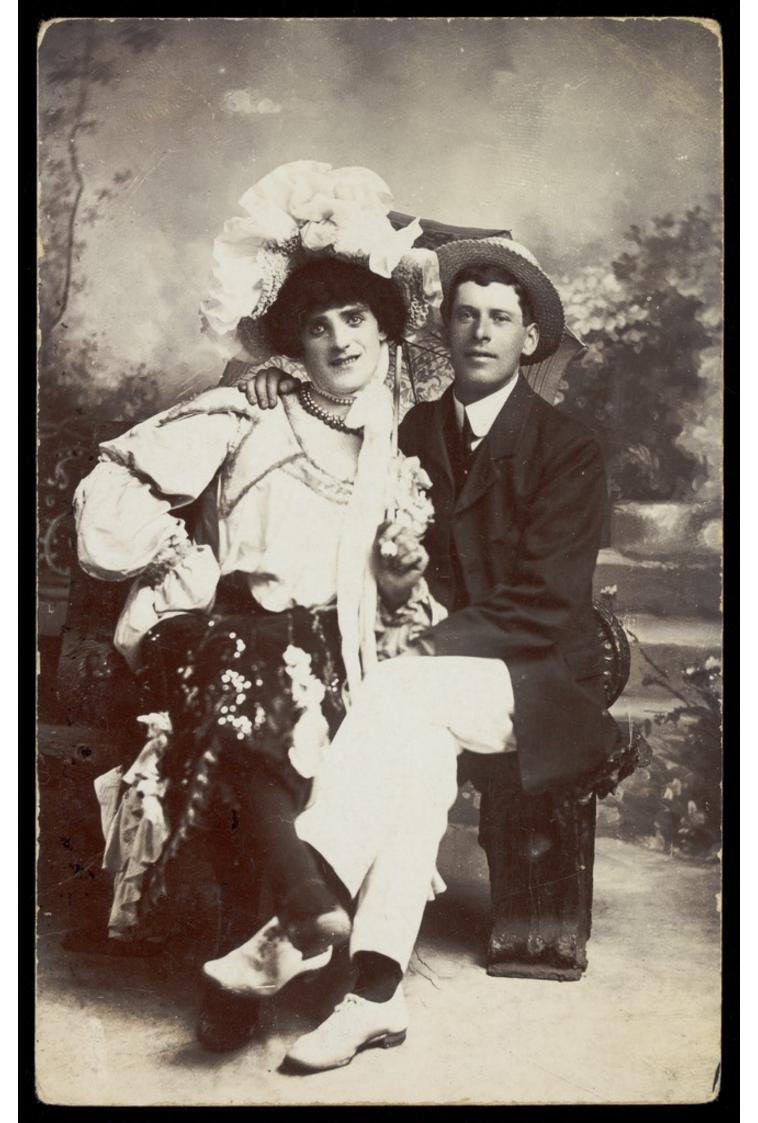

Two men, one in drag, sit together on a bench. Photographic postcard, 190-.

## **Publication/Creation**

[Place of publication not identified] : [publisher not identified], [between 1900 and 1901?]

## **Persistent URL**

https://wellcomecollection.org/works/hvrm5fq4

## License and attribution

This work has been identified as being free of known restrictions under copyright law, including all related and neighbouring rights and is being made available under the Creative Commons, Public Domain Mark.

You can copy, modify, distribute and perform the work, even for commercial purposes, without asking permission.



Wellcome Collection 183 Euston Road London NW1 2BE UK T +44 (0)20 7611 8722 E library@wellcomecollection.org https://wellcomecollection.org