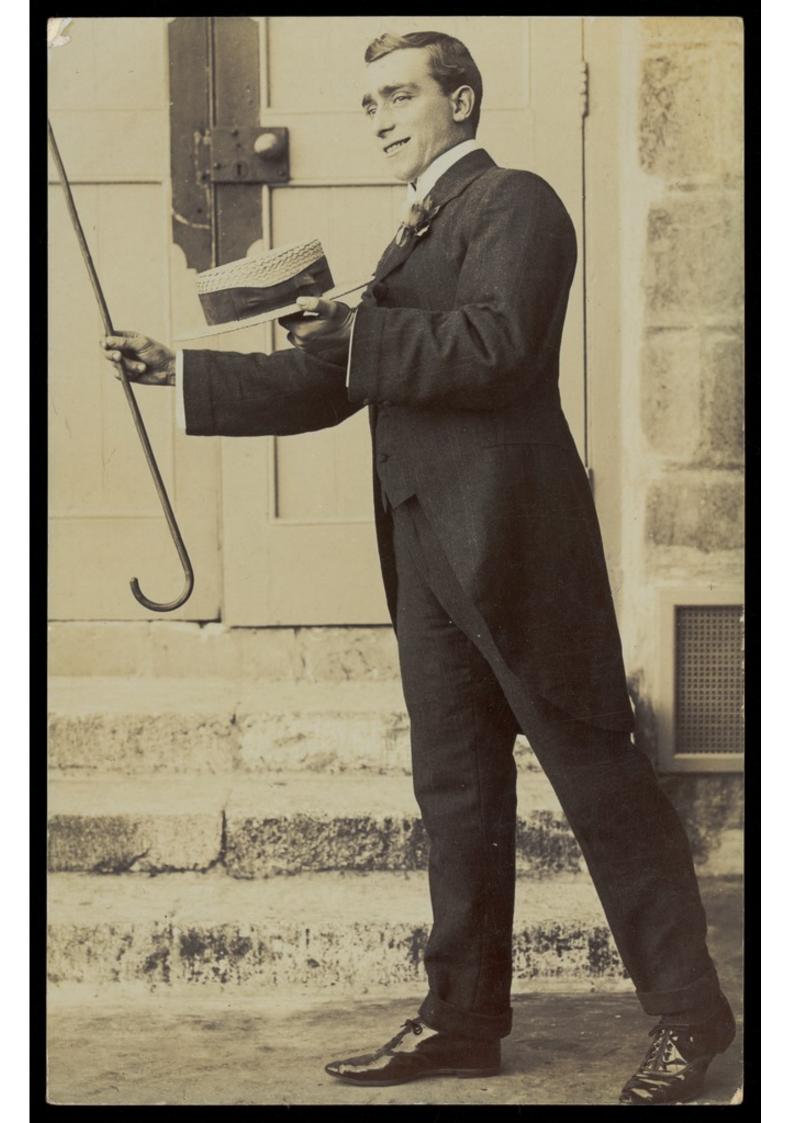

## A man wearing a morning suit holds up his cane and boater. Photographic postcard, 191-.