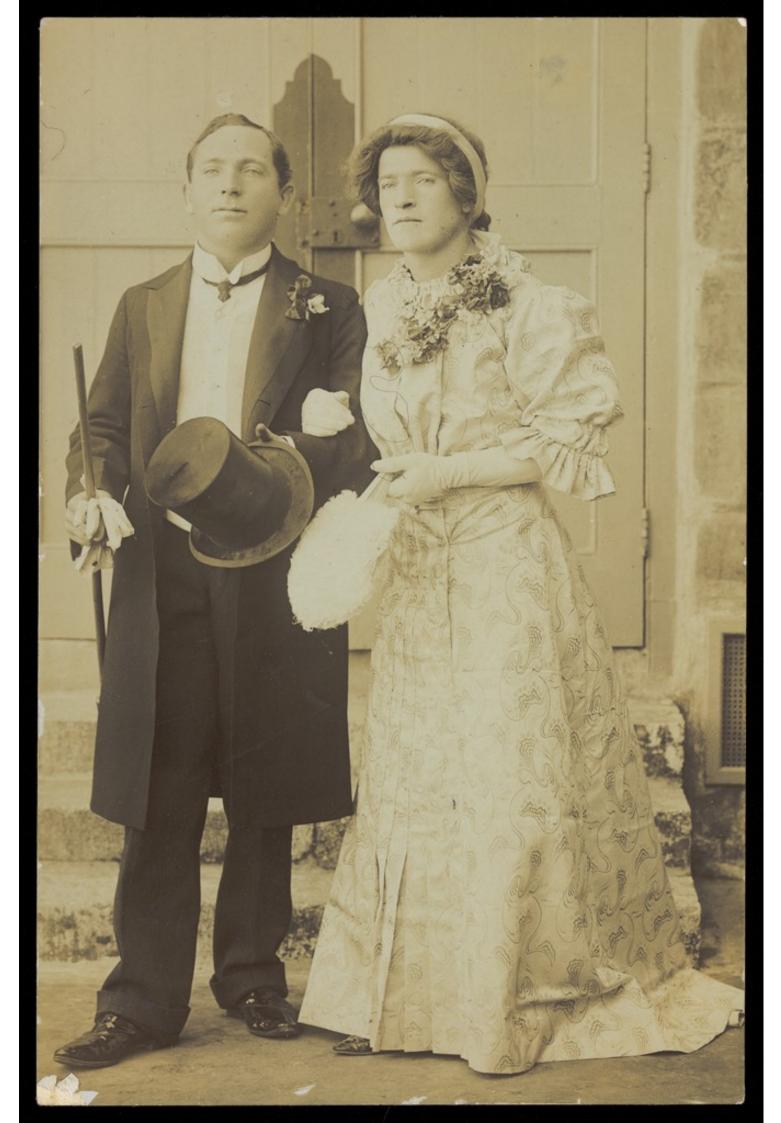

## Two men, one in drag, dressed as bride and groom. Photographic postcard, 191-.