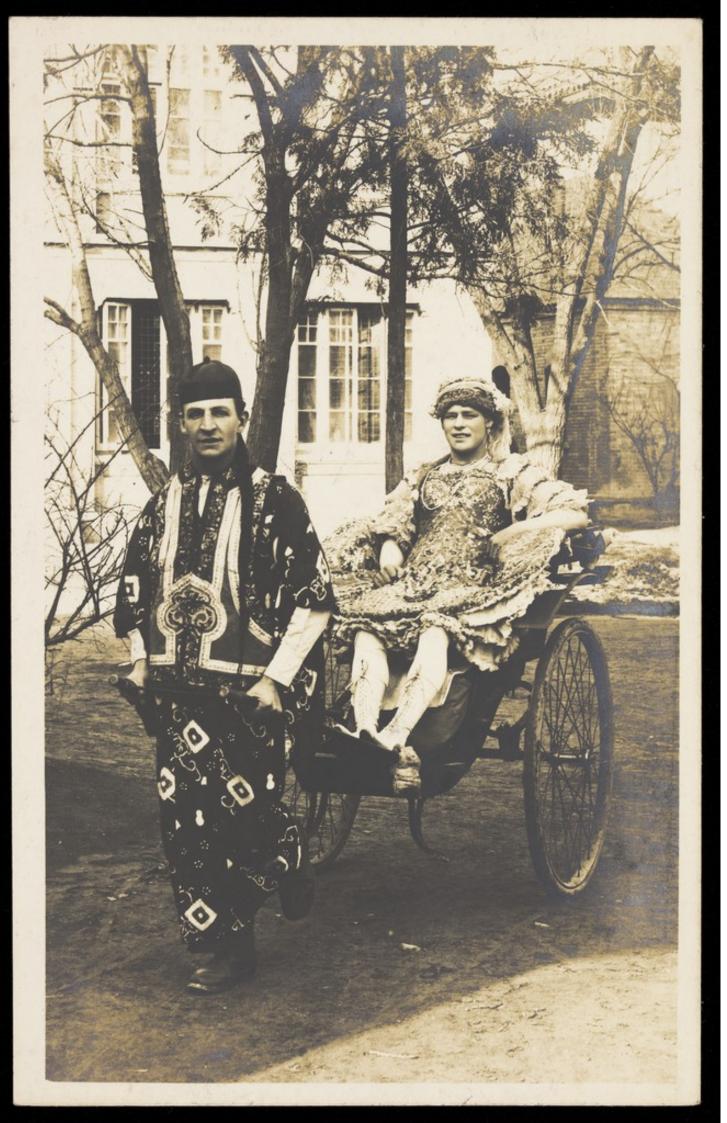

A man in ornate drag sits in a dog-cart and is pulled along the road by a man dressed in Chinese patterned robes and hat. Photographic postcard, 191-.