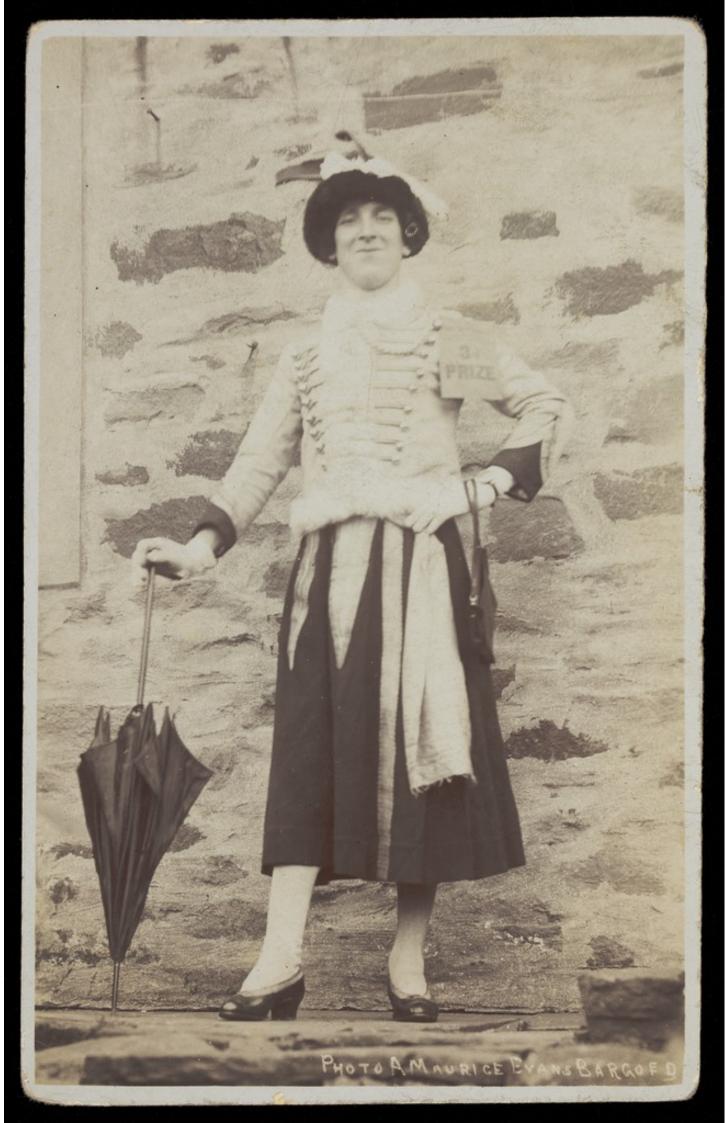

## A man in drag posing with an umbrella, with a 3rd prize label attached to his shoulder. Photographic postcard, 192-.