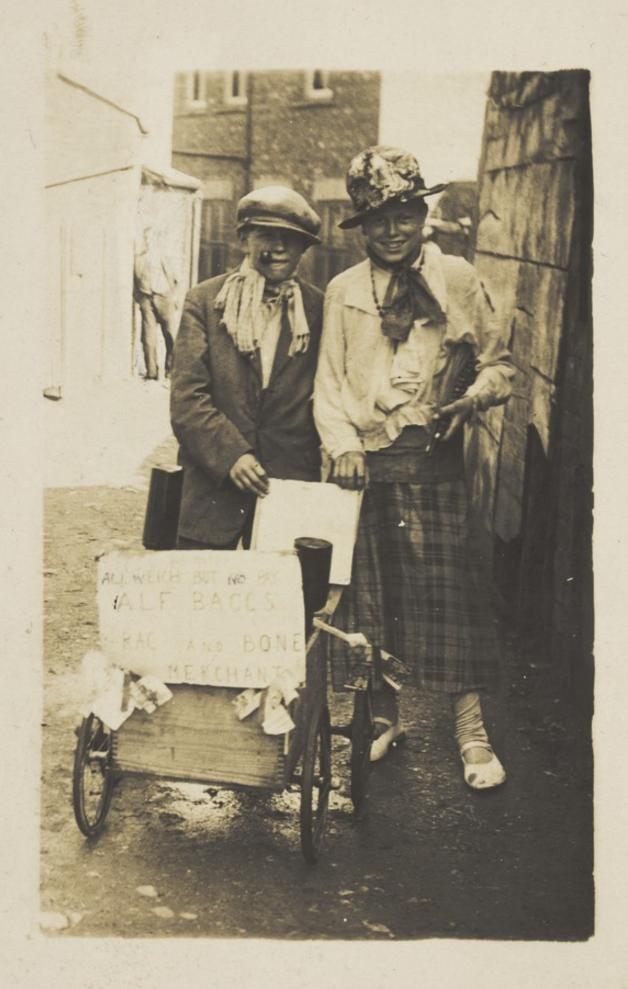

Two young men, one in drag, playing rag and bone merchants. Photographic postcard, 192-.