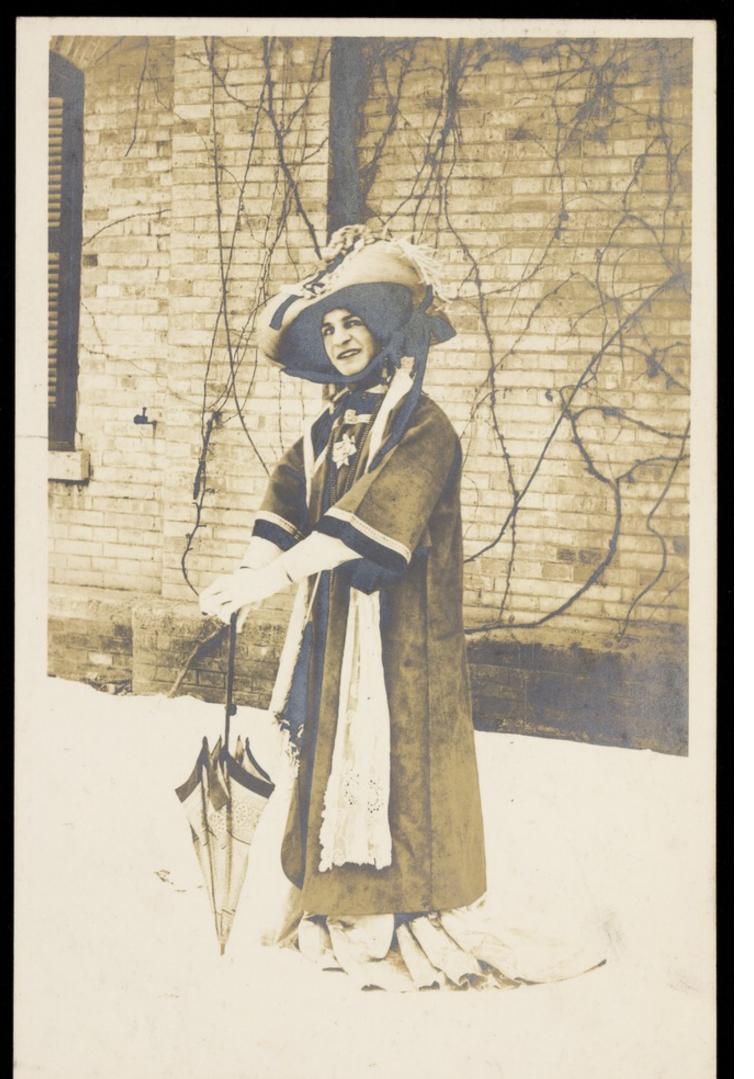

A man in drag, wearing a large bonnet, leans on a parasol whilst standing in front of a brick building. Photographic postcard, 191-.