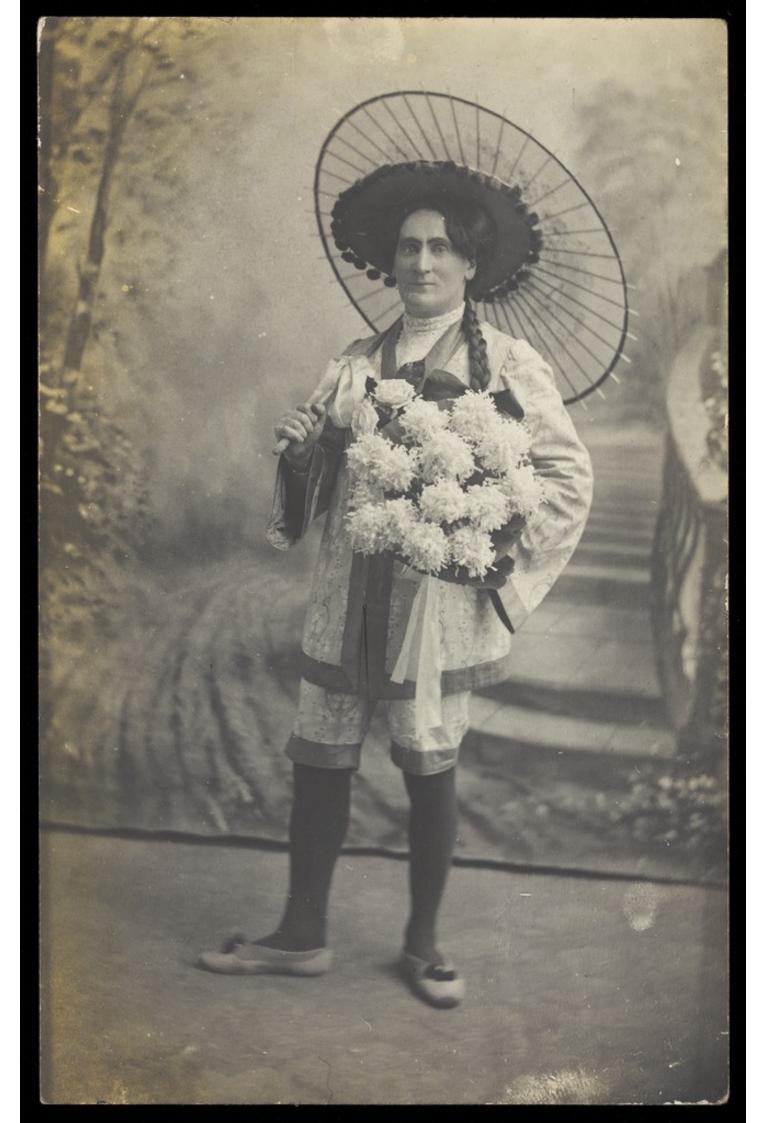

An amateur actor in drag, holding flowers and a parasol, poses in front of delicately painted backdrop. Photographic postcard, 191-.