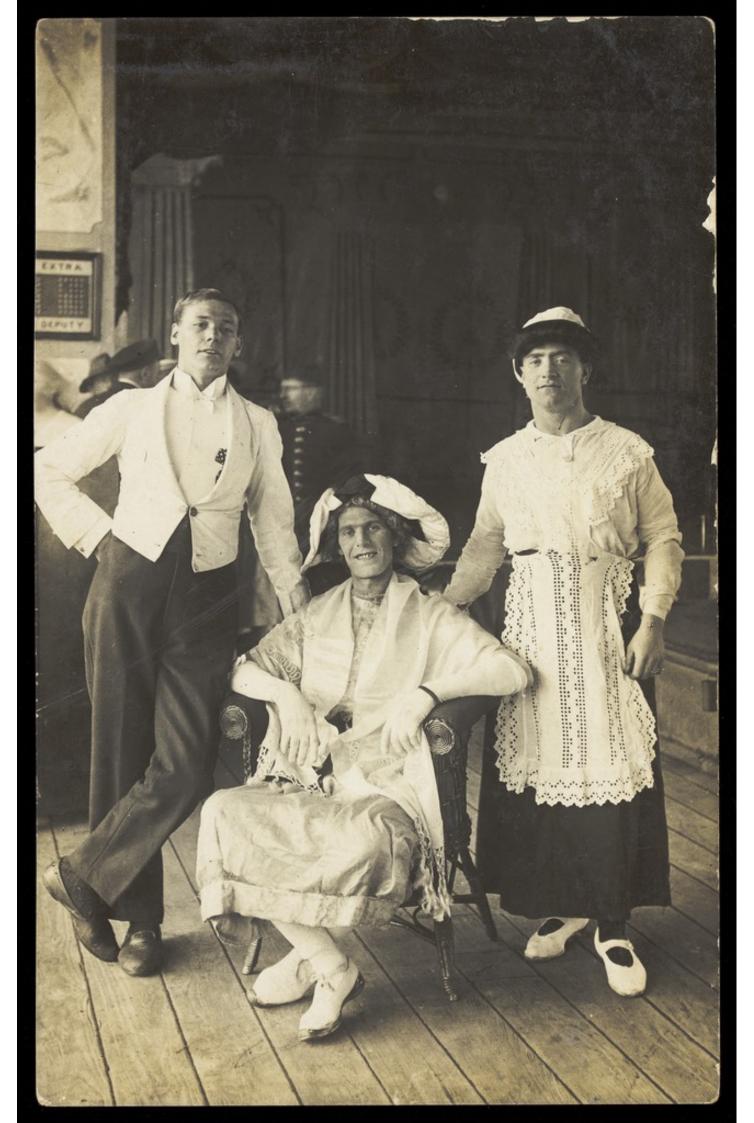

Three soldiers, two in drag, pose in costume. Photographic postcard, ca. 1920.

## **Publication/Creation**

[Place of publication not identified]: [publisher not identified], [1920?]

## **Persistent URL**

https://wellcomecollection.org/works/mcbw2nj6

## License and attribution

This work has been identified as being free of known restrictions under copyright law, including all related and neighbouring rights and is being made available under the Creative Commons, Public Domain Mark.

You can copy, modify, distribute and perform the work, even for commercial purposes, without asking permission.



Wellcome Collection 183 Euston Road London NW1 2BE UK T +44 (0)20 7611 8722 E library@wellcomecollection.org https://wellcomecollection.org



## POST CARD

Correspondence

894G

Address

20434241