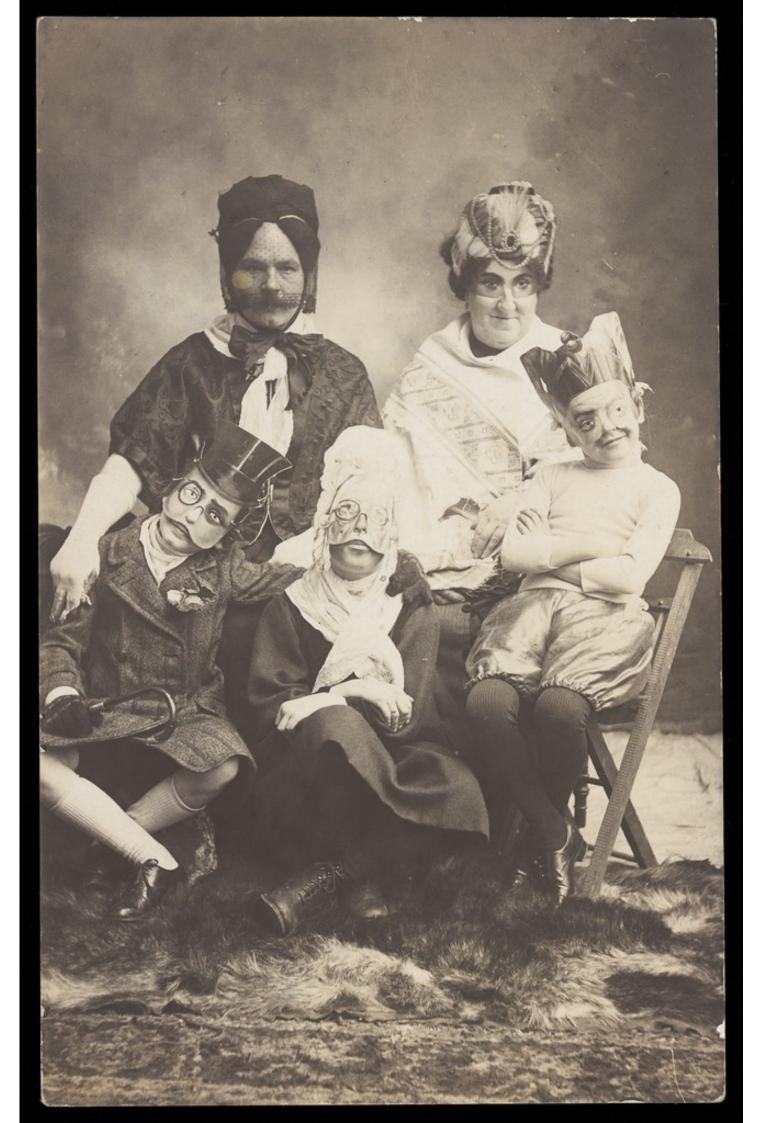

A family, all members wearing grotesque masks, the father in drag. Photographic postcard, ca. 1910.