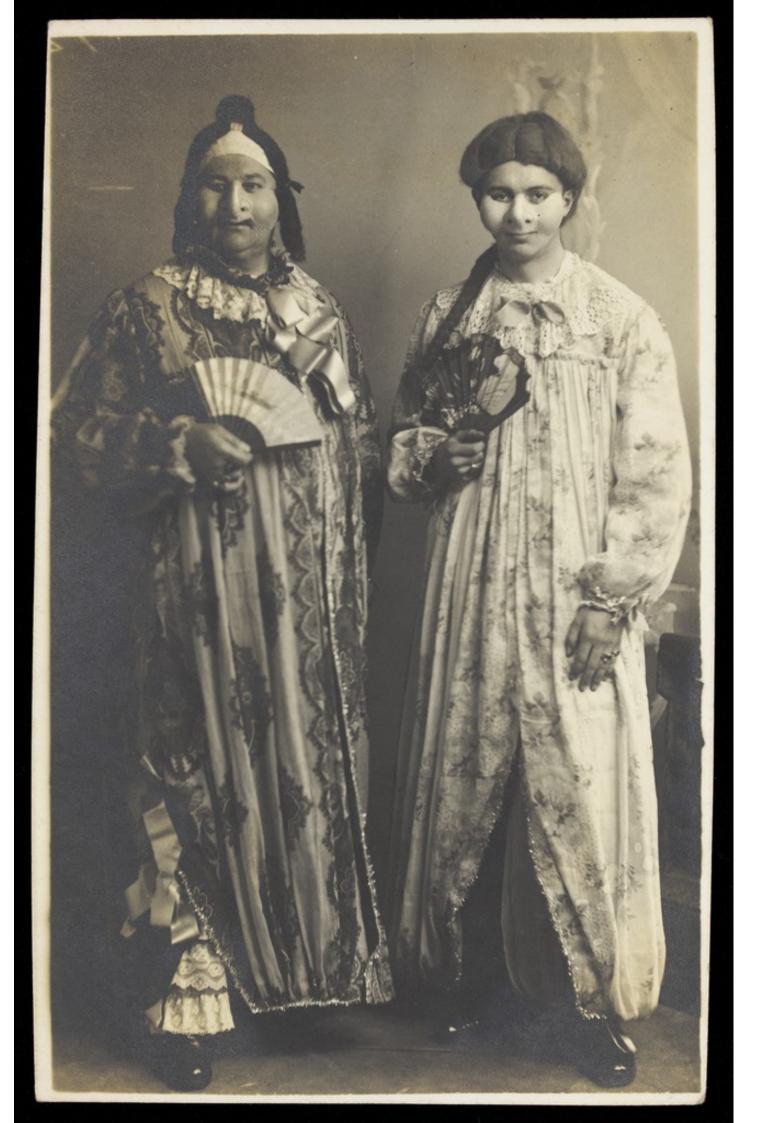

Two men in drag wearing face masks and patterned robes, holding fans. Photographic postcard, ca. 1910.