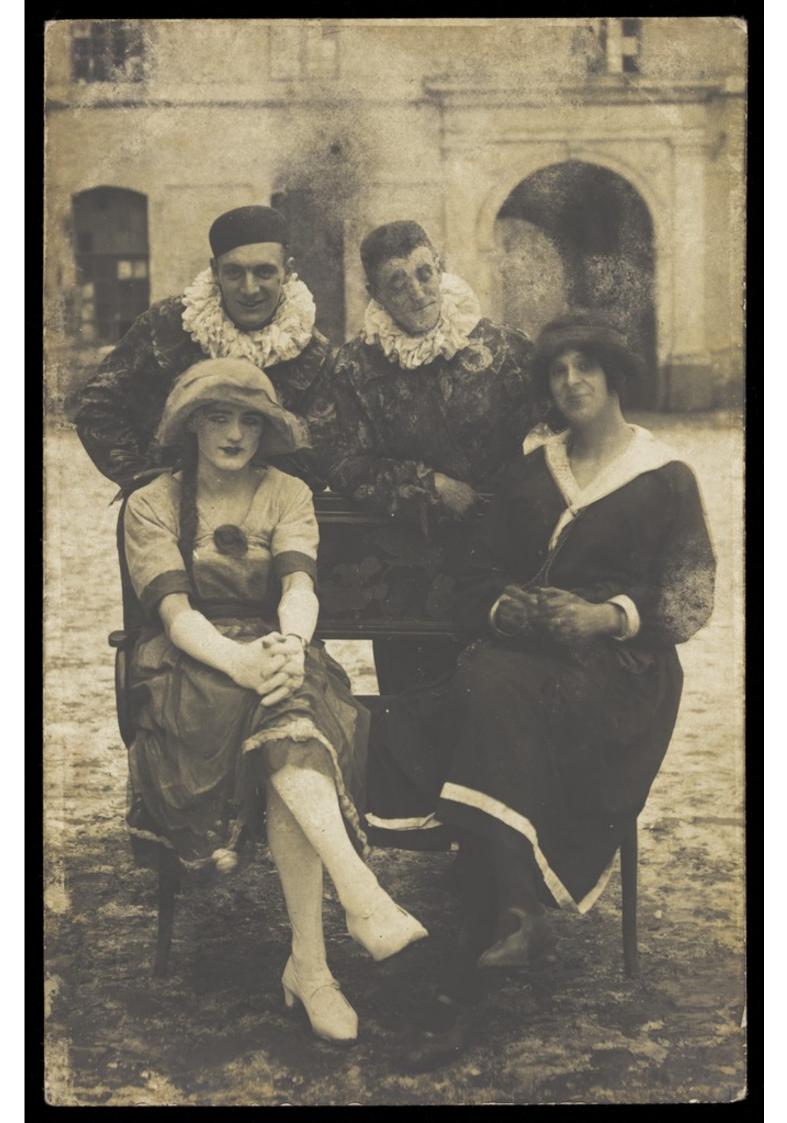

Members of 'The Stars' concert party, two soldiers in drag and two as pierrots, pose around a bench. Photographic postcard, 1919.