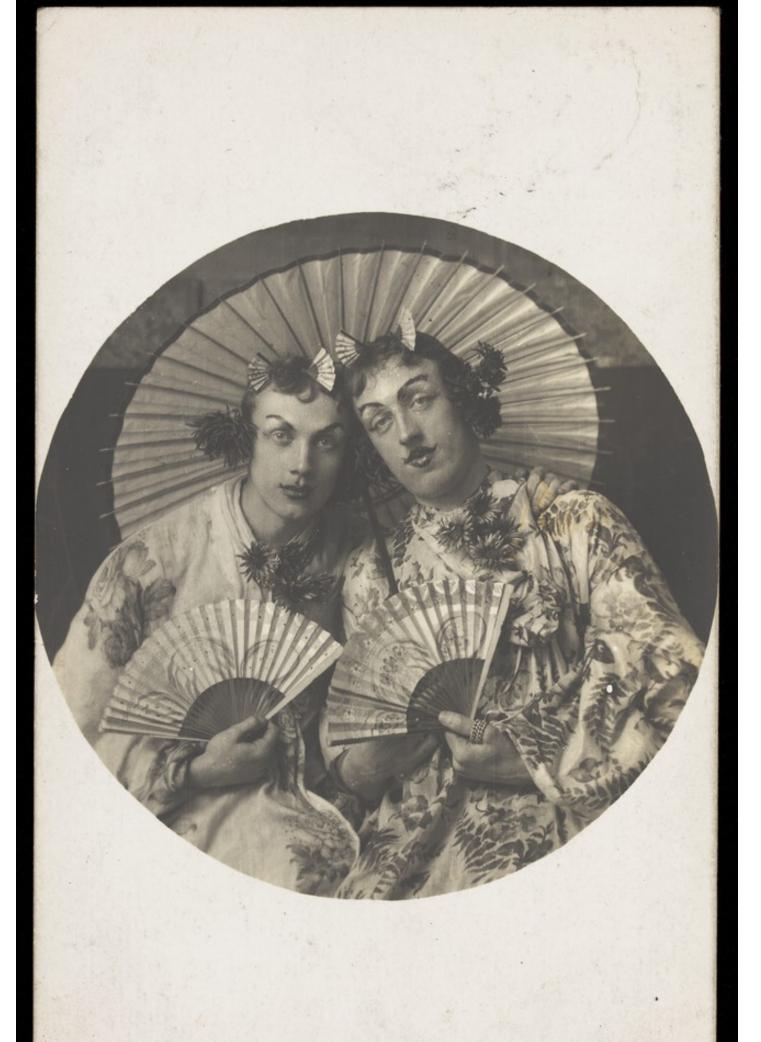

## Two young men in drag wearing Japanese costumes, pose together holding fans, underneath a parasol. Photographic postcard, 1905.