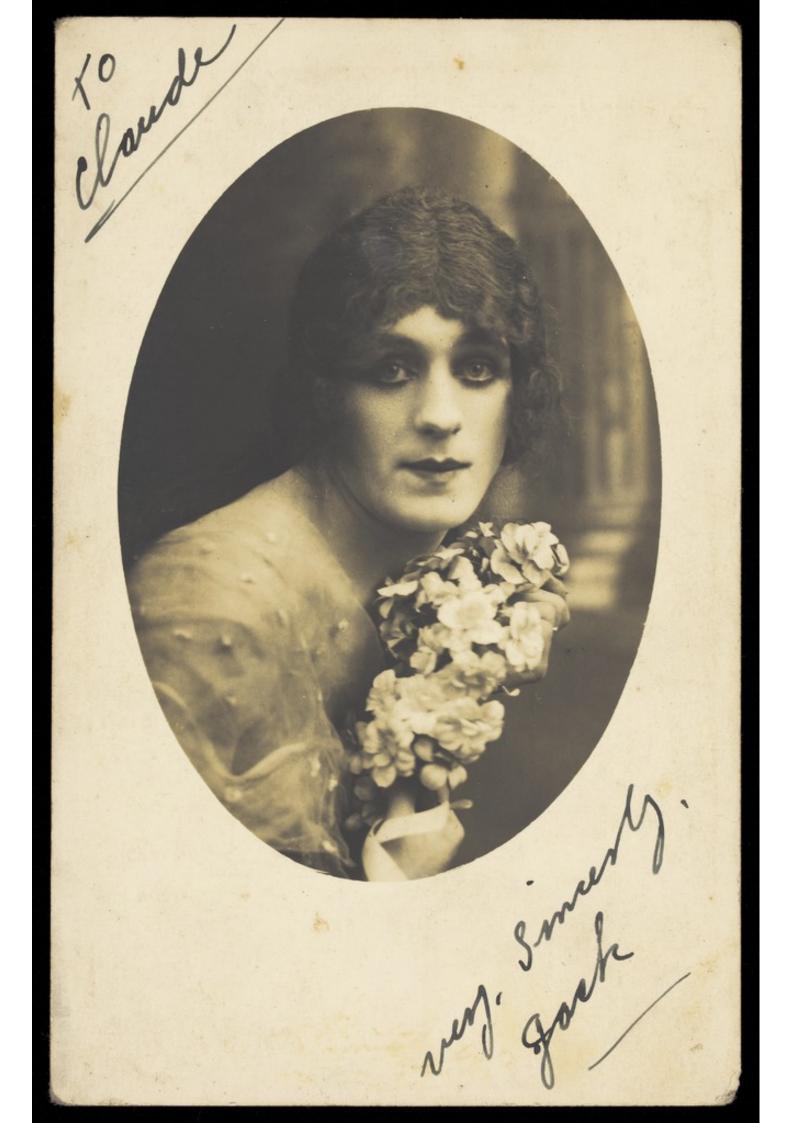

A man in drag wears make-up and is holding flowers, posing for his portrait. Photographic postcard, ca. 1918.