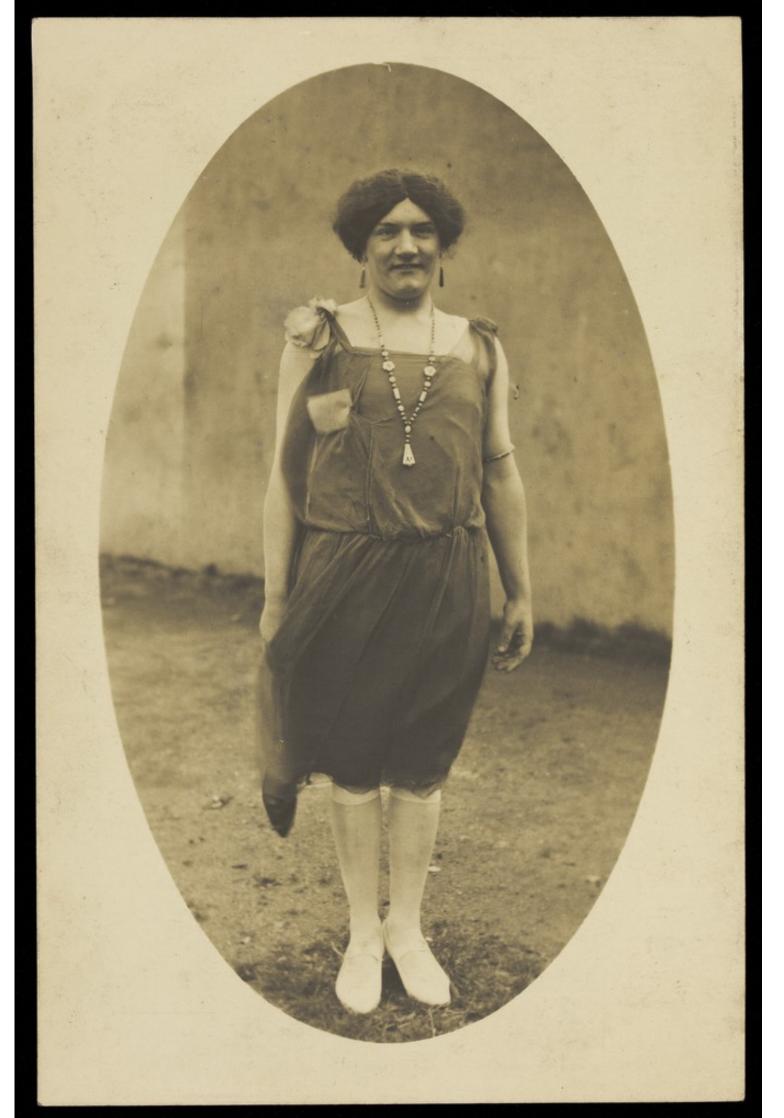

An amateur actor in drag, wearing a flapper dress and white footwear. Photographic postcard, 1925-1928.