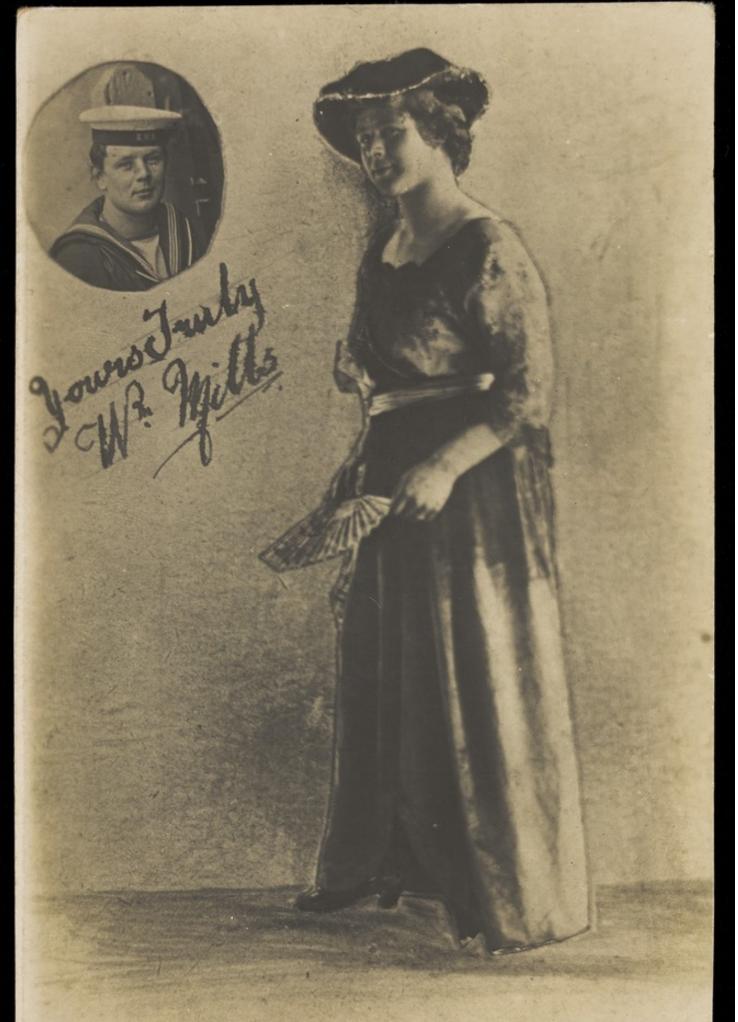

# A sailor called William Mills in drag and in naval uniform. Photographic postcard, 191-.

WEMILLS. AS LADY PEPPAN