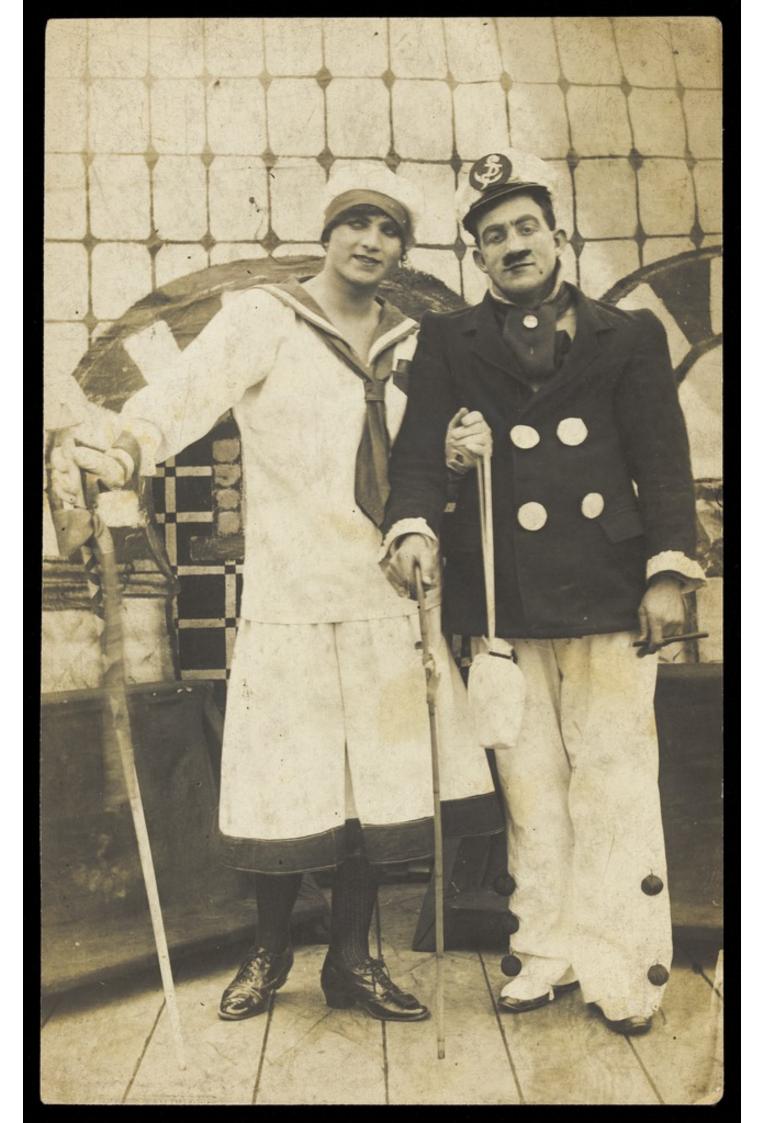

## Two sailors, one in drag, pose on deck holding props. Photographic postcard, 191-.