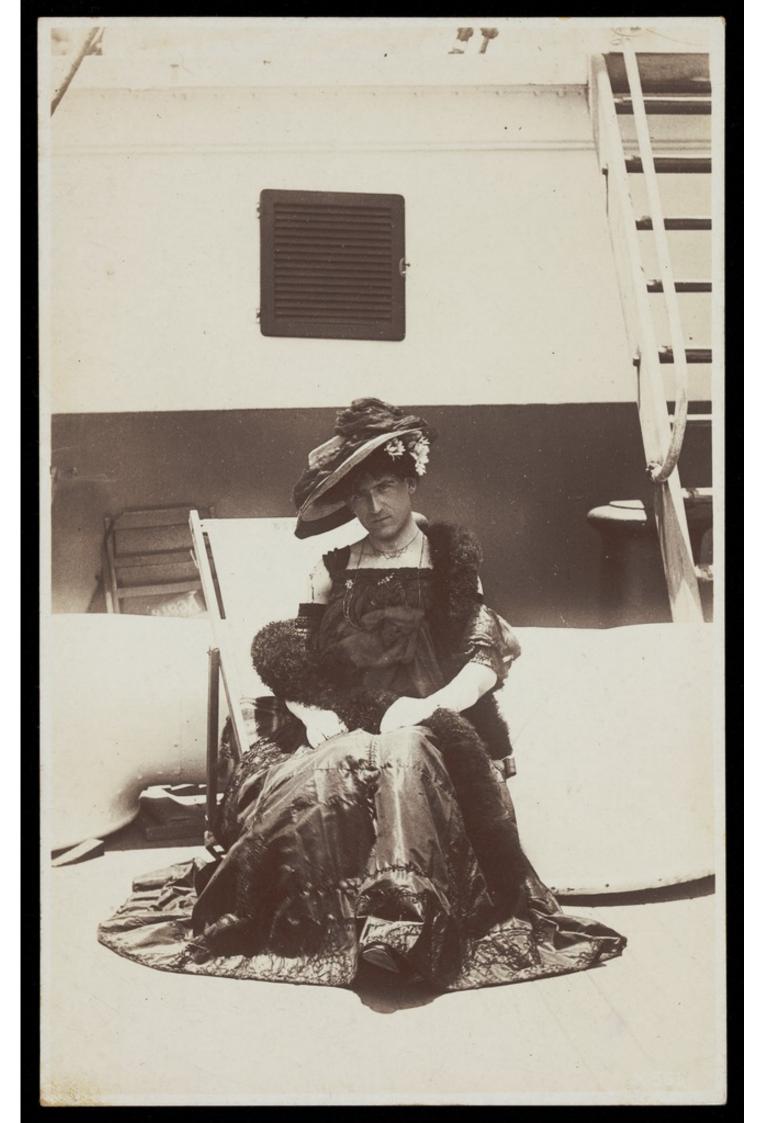

# A sailor in drag sits on the deck of a ship in bright sunlight. Photographic postcard, 191-.