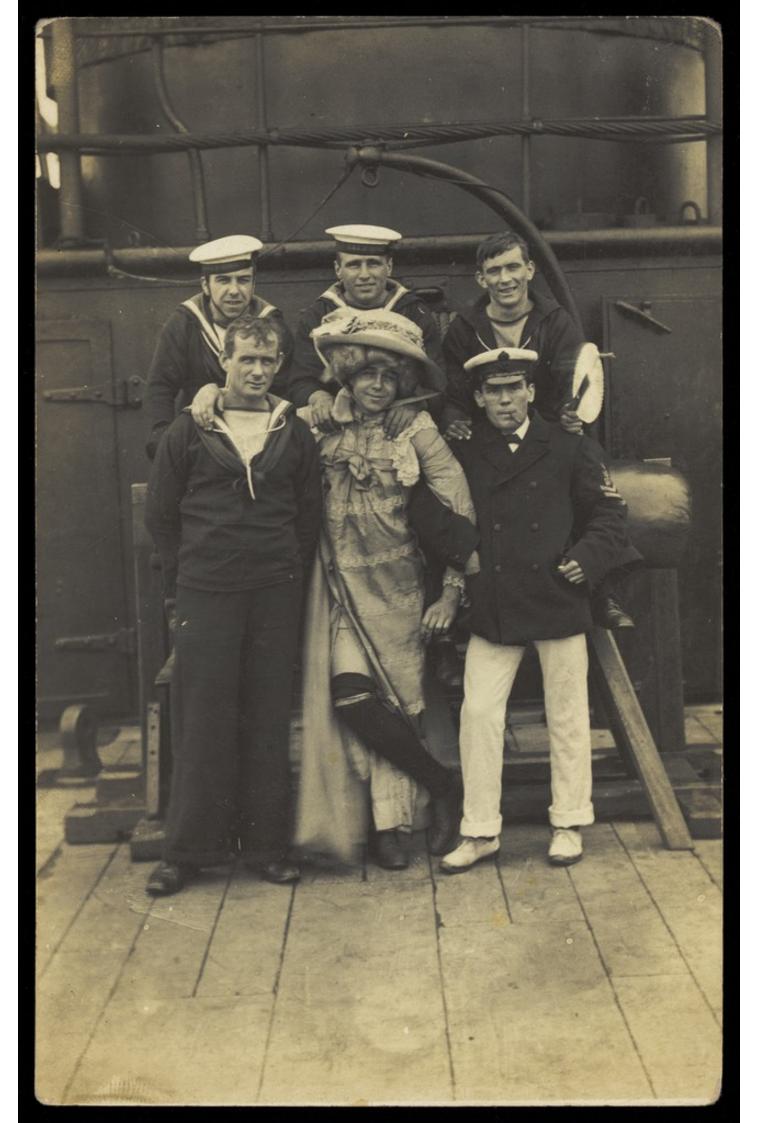

Six sailors, one in drag, pose for a group portrait on the deck of H.M.S. St. George. Photographic postcard, 191-.