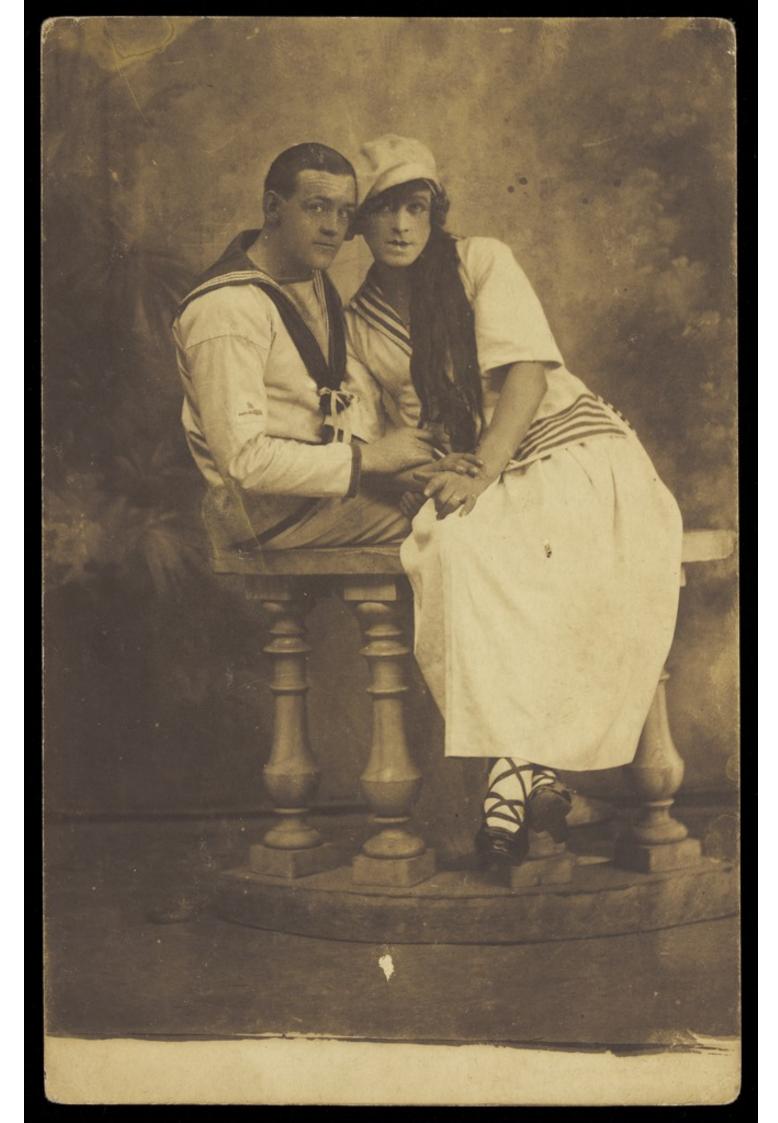

Two sailors, one in drag, embracing while sitting on a stage balcony. Photographic postcard, 191-.