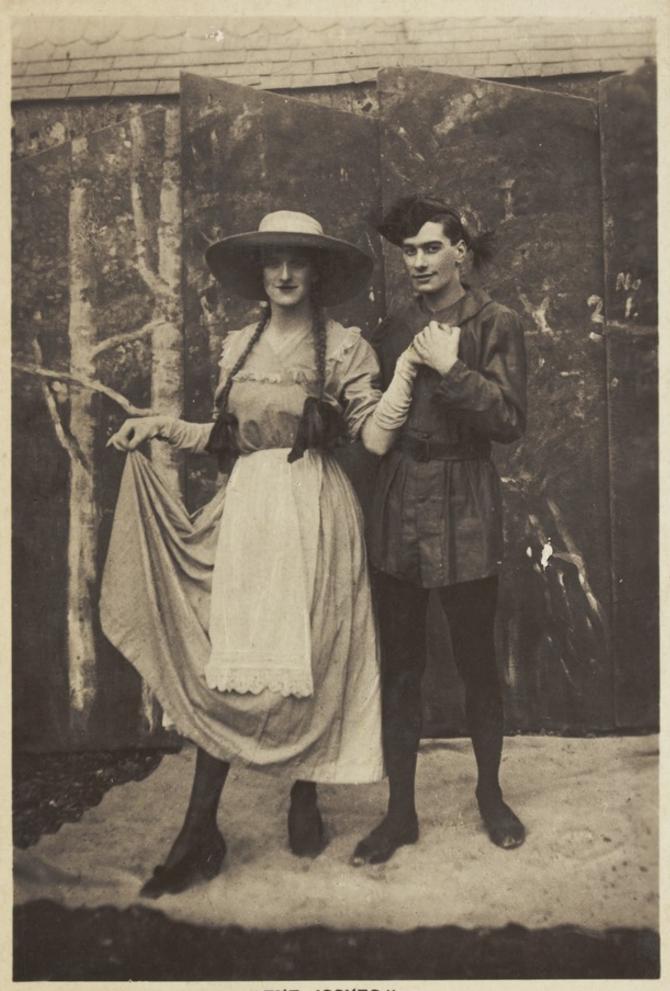

Two members of a military concert party pose on stage: one is in drag with a large hat and pigtails. Photographic postcard, 1915-1916.

"THE ISSUES."
PTE. A. BROOM. PTE. H. P. WRIGHT.

Cadeleine Biret Bavay nogli Luiny te- Petil tocionant Belgique CARD Alle Madeleine Binot Rue de Bavay No 2 B Luevy-le-Petit: Damant Bilgique ROTARY PHOTOGRAPHIC SERIES