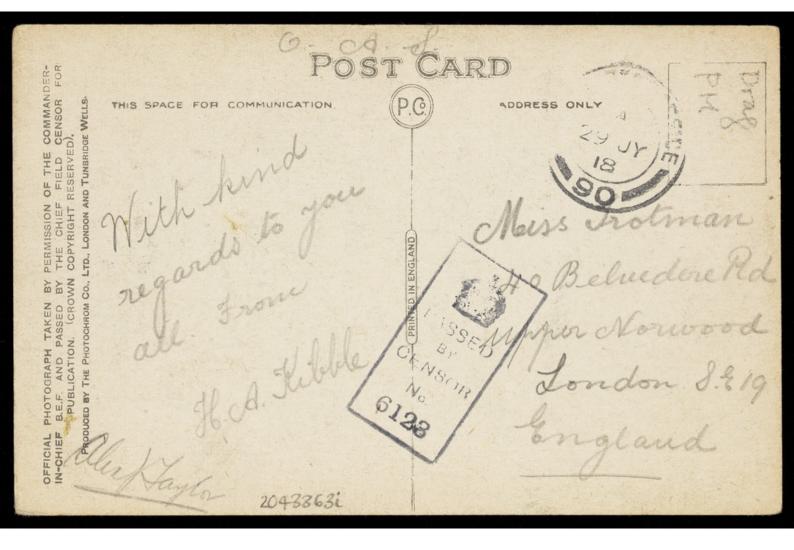

Members of a military concert party during World War I. Photographic postcard, ca. 1916.

## AMATEUR THEATRICALS IN THE TRENCHES.

REF. NO. I.