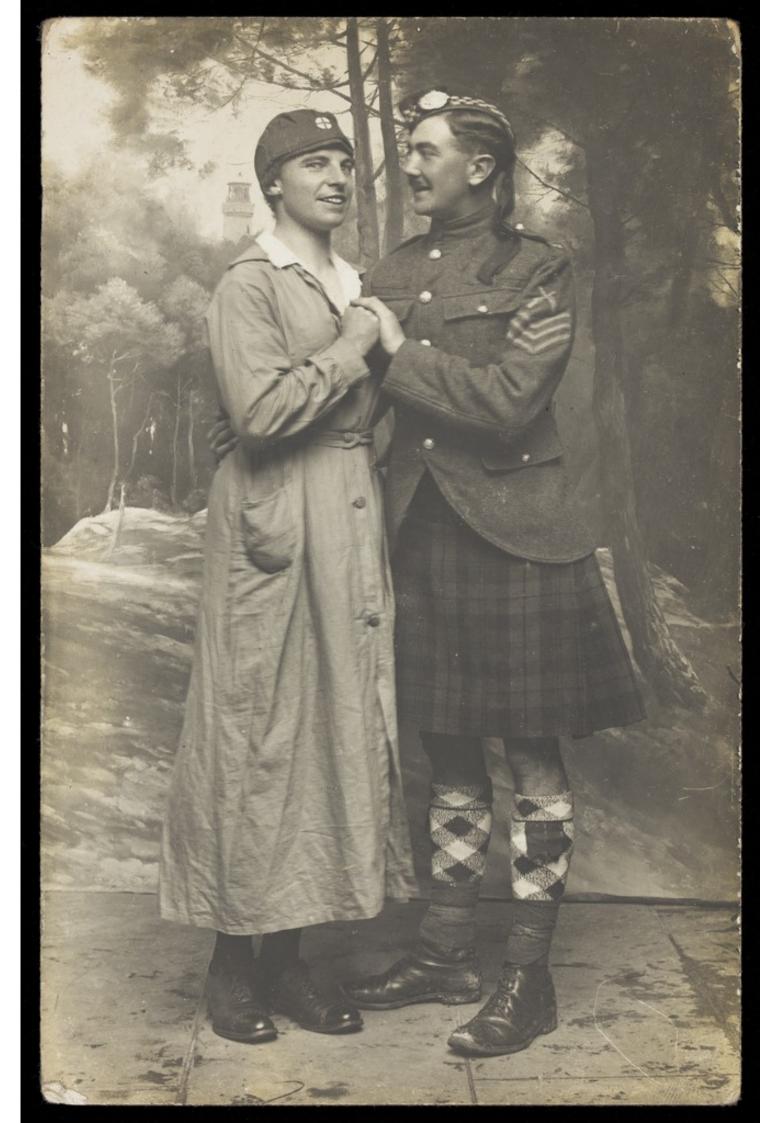

Two soldiers playing in a military concert party embrace: one is in drag and the other is wearing a kilt. Photographic postcard, 191-.