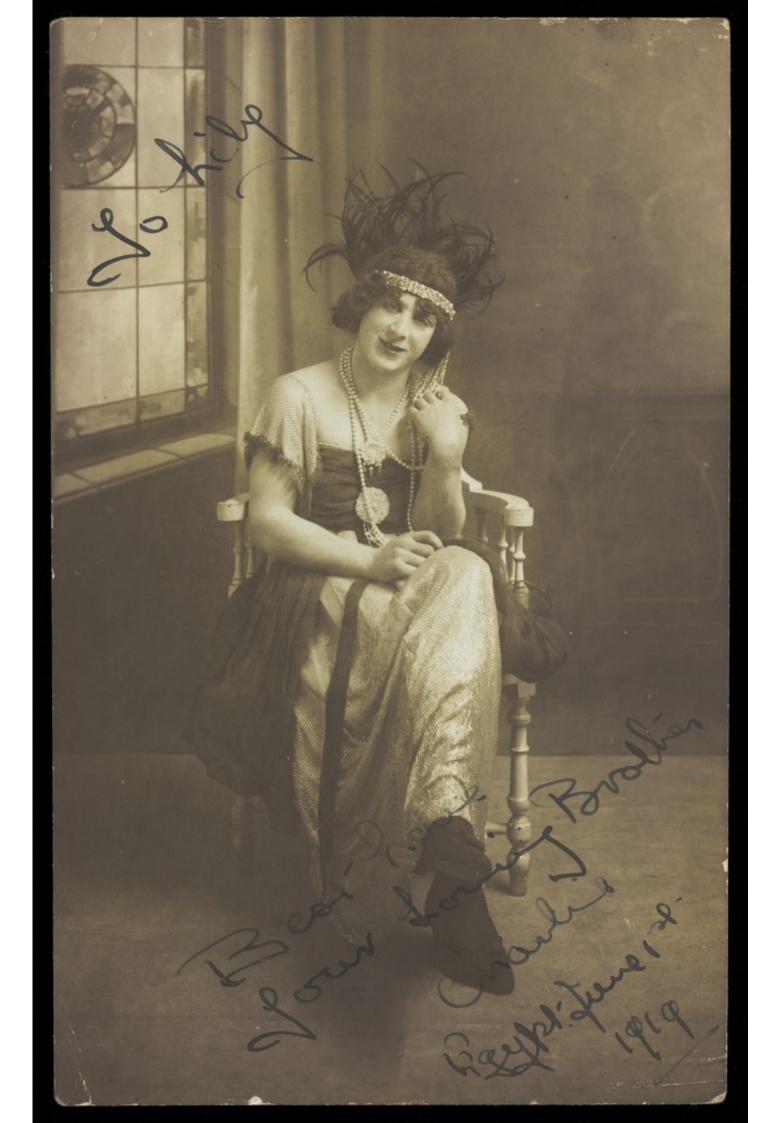

A man in drag (Charlie) sits face-on, wearing detailed costume, with a window painted on the backdrop. Photographic postcard, 1919.