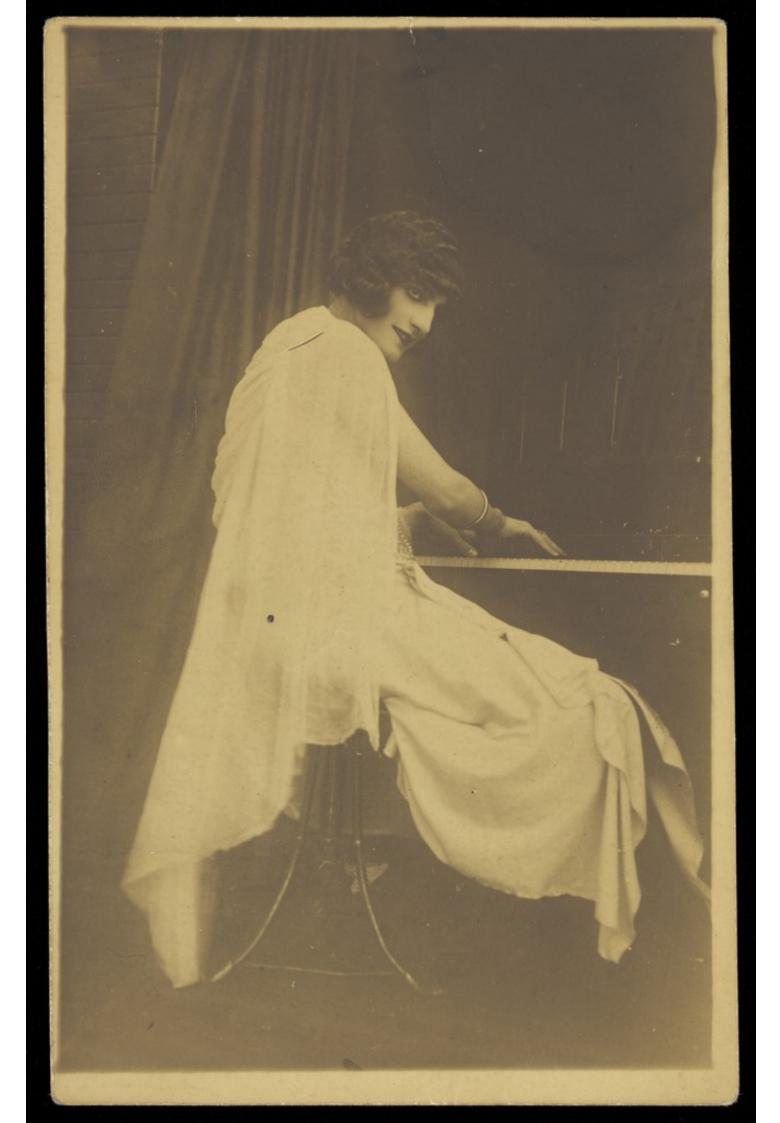

## A man wearing a white dress sits playing the piano. Photographic postcard, 192-.