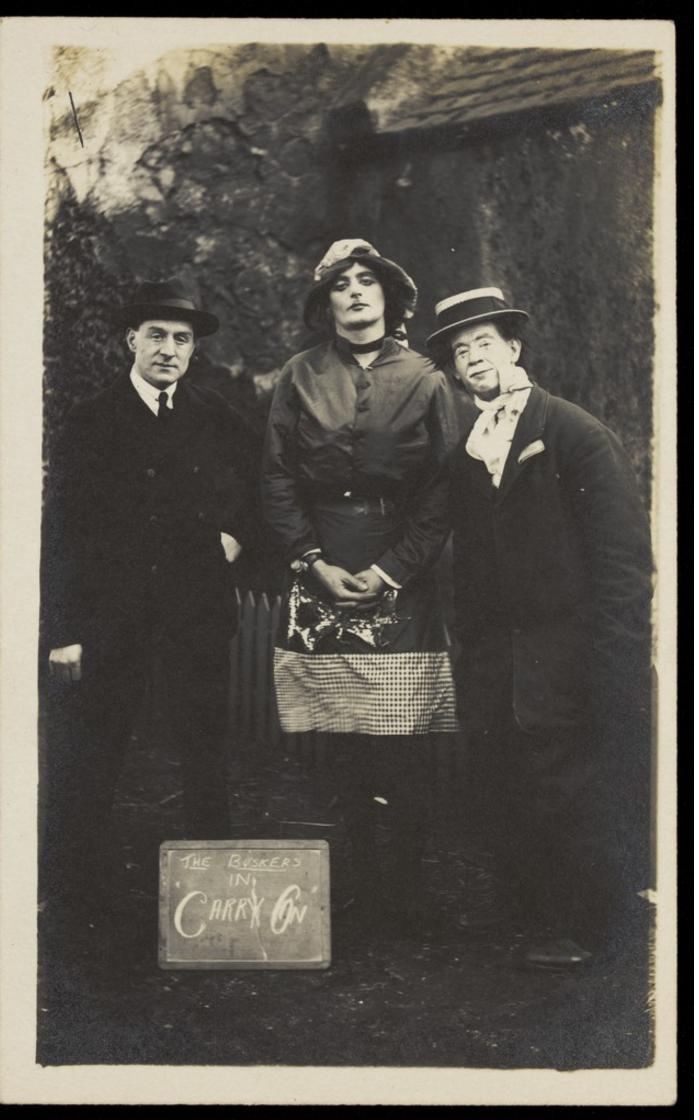

## Amateur actors performing "Carry On". Photographic postcard, 191-.

### **Publication/Creation**

[Place of publication not identified] : [publisher not identified], [between 1910 and 1919?]

#### **Persistent URL**

https://wellcomecollection.org/works/dszsdgnz

#### License and attribution

This work has been identified as being free of known restrictions under copyright law, including all related and neighbouring rights and is being made available under the Creative Commons, Public Domain Mark.

You can copy, modify, distribute and perform the work, even for commercial purposes, without asking permission.





£1-50

# POST CARD

CORRESPONDENCE

ADDRESS

20433491