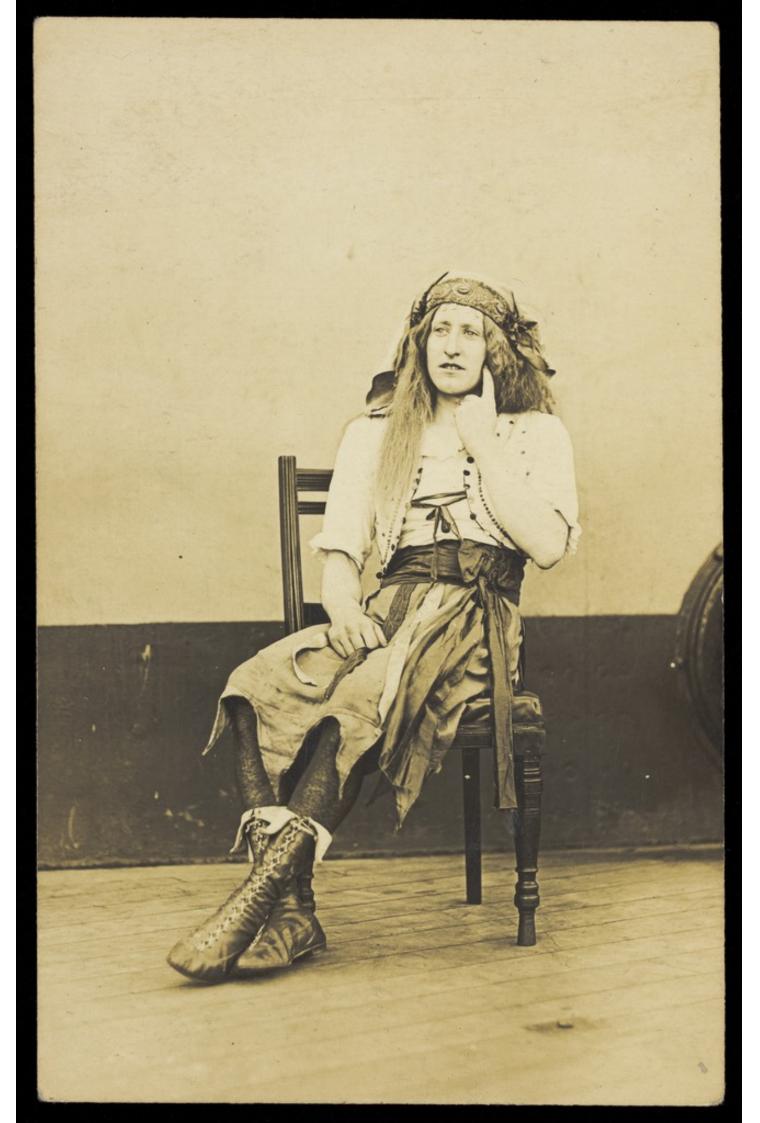

A man in drag sits pensively on a chair, on the deck of a ship. Photographic postcard, 191-.