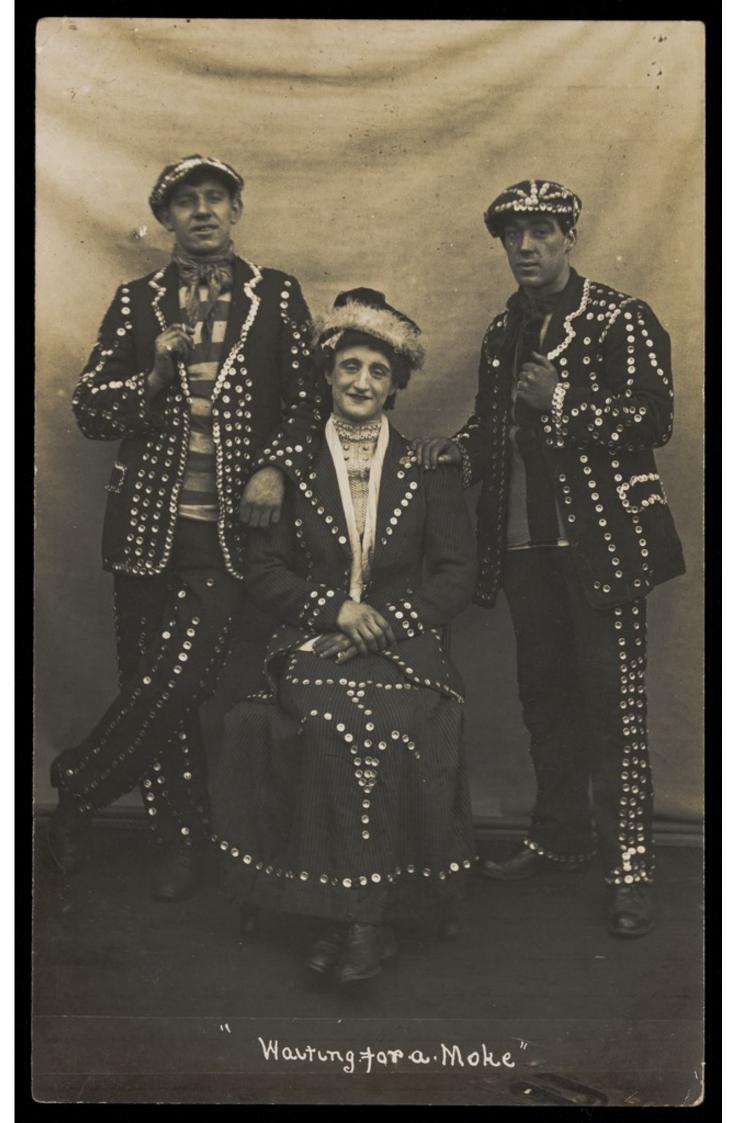

# A drag pearly queen and her two kings pose for a group portrait. Photographic postcard, 191-.