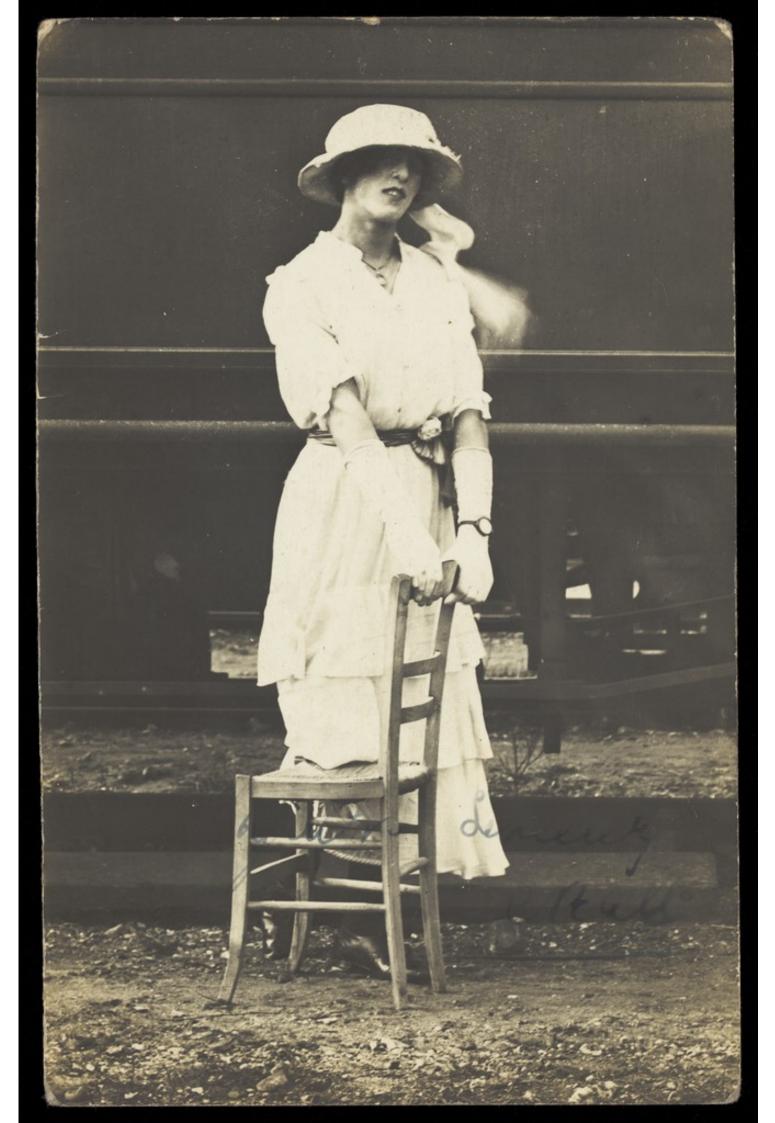

An soldier in a concert party poses in drag, wearing white and holding a chair, standing in front of a train. Photographic postcard, 191-.