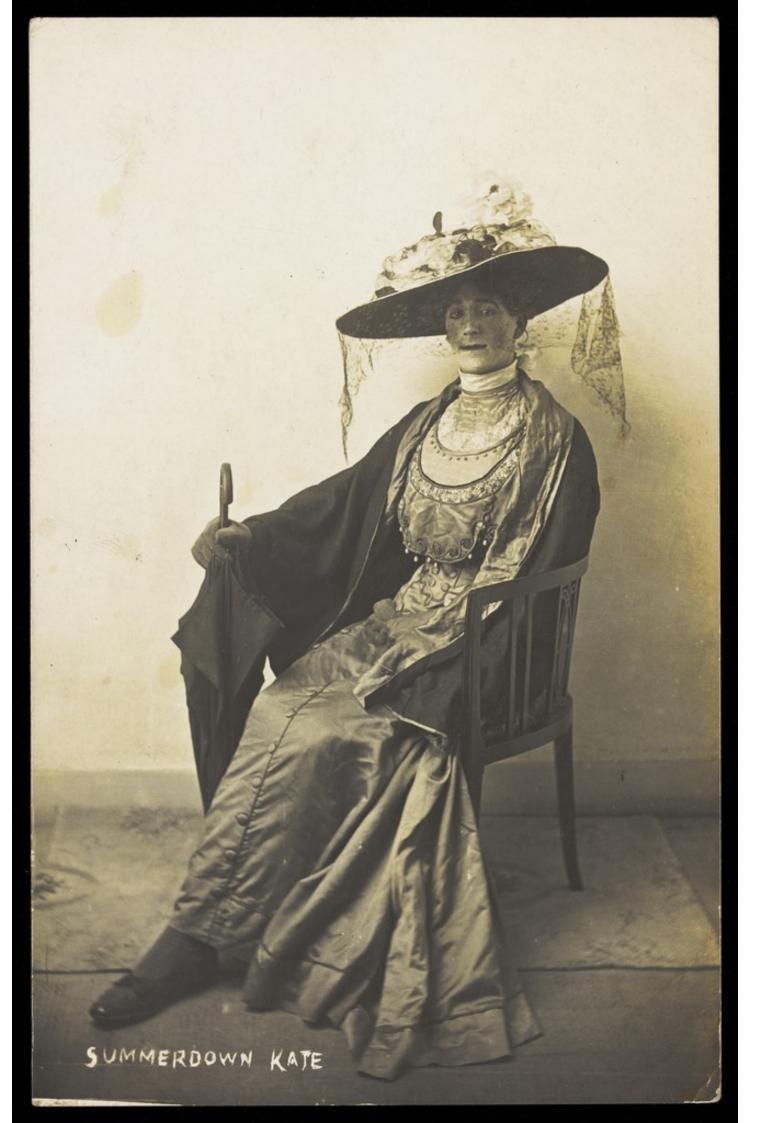

A convalescent soldier (Lance-Corporal R.C. Thomas) poses in drag, wearing a silk dress and sitting with a mourning veil. Photographic postcard, 1916.