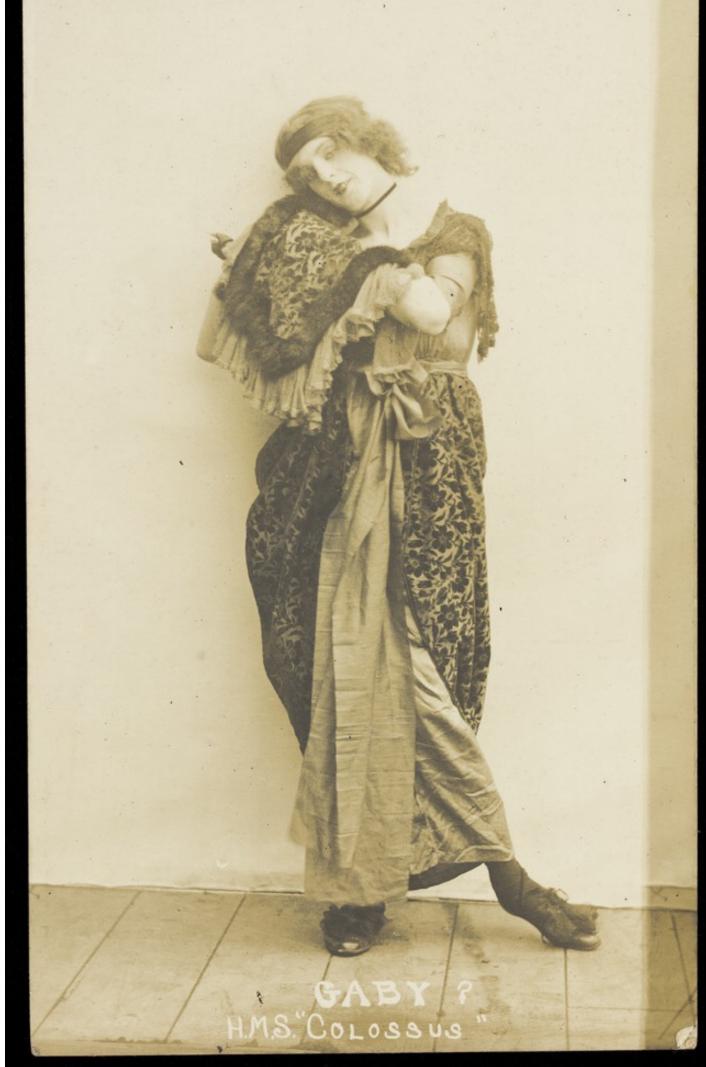

An sailor poses in drag, wearing heavy fabric and a headband. Photographic postcard, ca. 1915-1916.