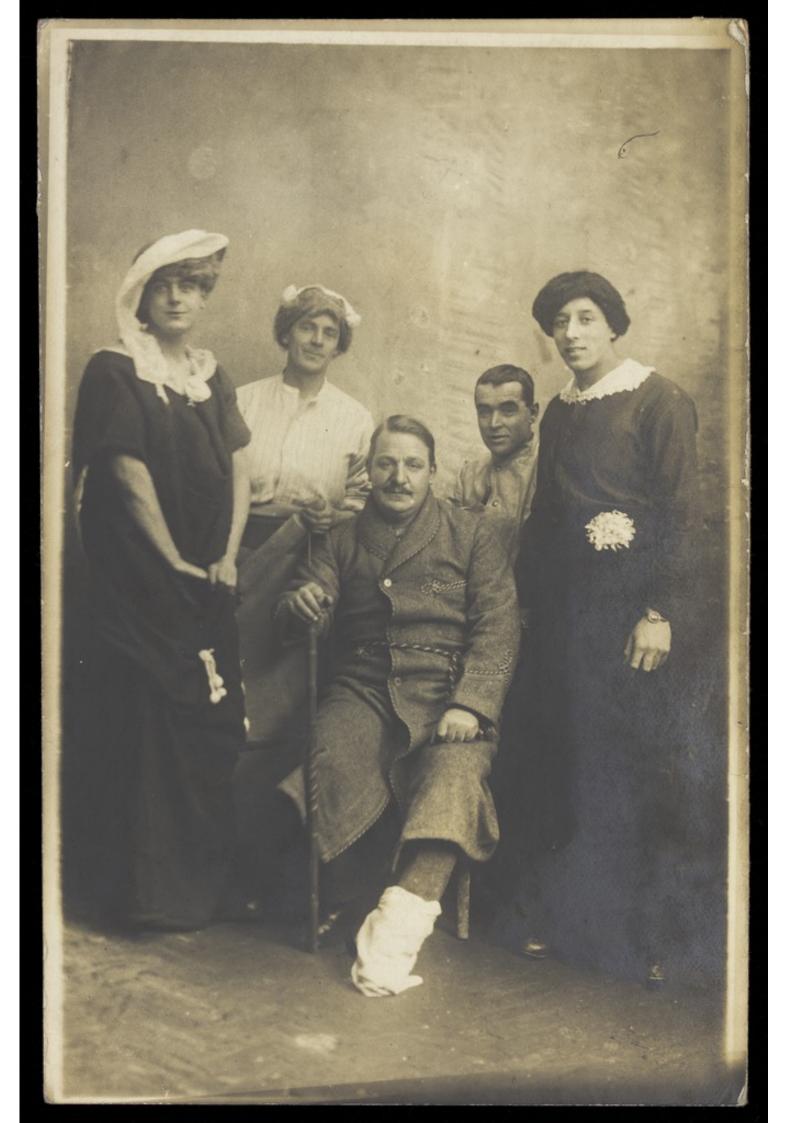

Four soldiers posing, three in drag, with an injured soldier seated in the centre. Photographic postcard, 191-.