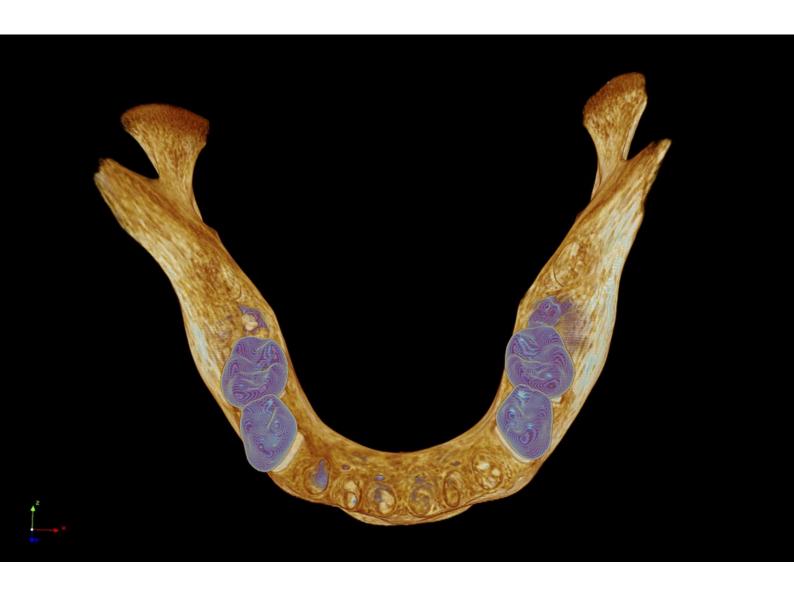

# Medieval human mandible (lower jaw bone)

#### **Contributors**

MacKenzie, Kevin.

### **Publication/Creation**

2011.

#### **Persistent URL**

https://wellcomecollection.org/works/baafufh2

## License and attribution

You have permission to make copies of this work under a Creative Commons, Attribution license.

This licence permits unrestricted use, distribution, and reproduction in any medium, provided the original author and source are credited. See the Legal Code for further information.

Image source should be attributed as specified in the full catalogue record. If no source is given the image should be attributed to Wellcome Collection.