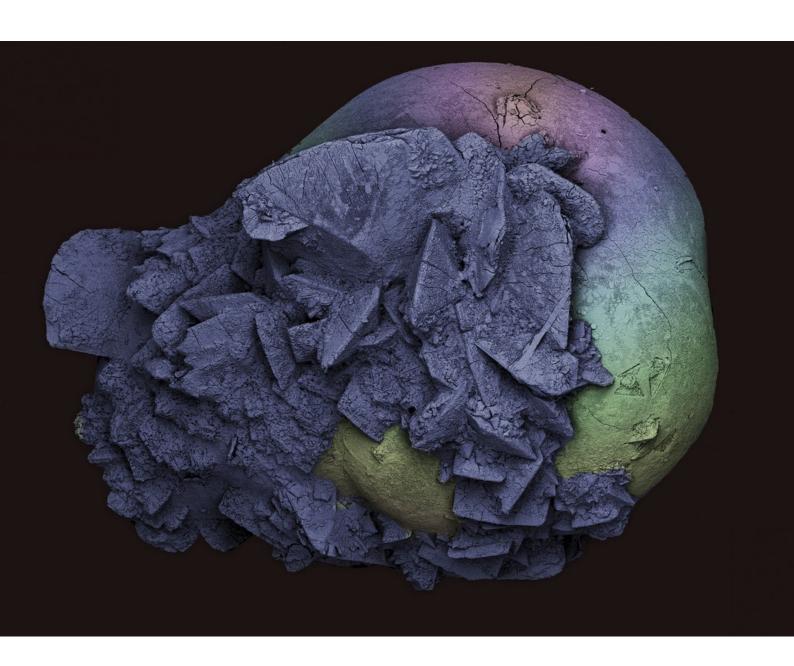

# Kidney stone, SEM

### **Contributors**

MacKenzie, Kevin.

### **Publication/Creation**

2013.

#### **Persistent URL**

https://wellcomecollection.org/works/sntascg3

## License and attribution

You have permission to make copies of this work under a Creative Commons, Attribution license.

This licence permits unrestricted use, distribution, and reproduction in any medium, provided the original author and source are credited. See the Legal Code for further information.

Image source should be attributed as specified in the full catalogue record. If no source is given the image should be attributed to Wellcome Collection.