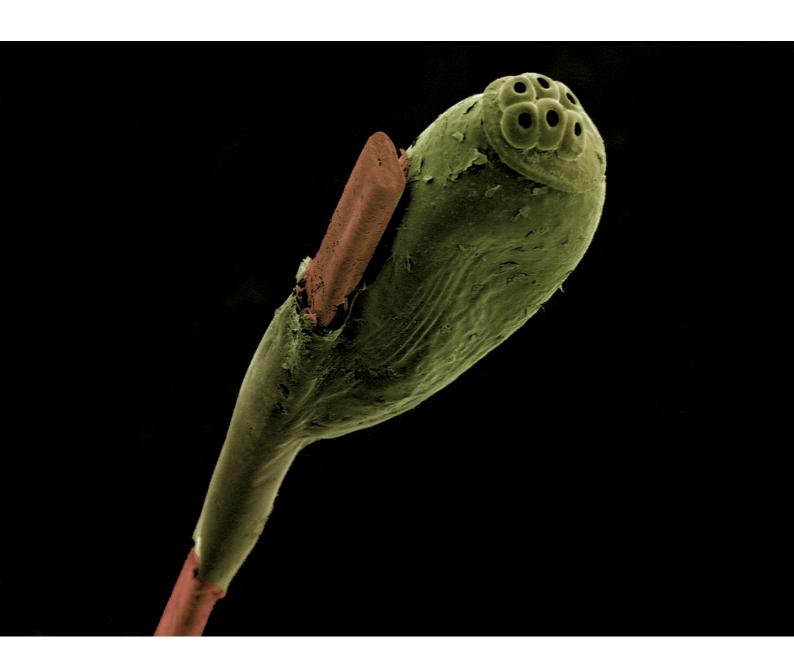

# Head louse egg attached to a strand of hair, SEM

## **Contributors**

MacKenzie, Kevin.

# **Publication/Creation**

2006.

#### **Persistent URL**

https://wellcomecollection.org/works/rm9xcy8f

## License and attribution

You have permission to make copies of this work under a Creative Commons, Attribution license.

This licence permits unrestricted use, distribution, and reproduction in any medium, provided the original author and source are credited. See the Legal Code for further information.

Image source should be attributed as specified in the full catalogue record. If no source is given the image should be attributed to Wellcome Collection.