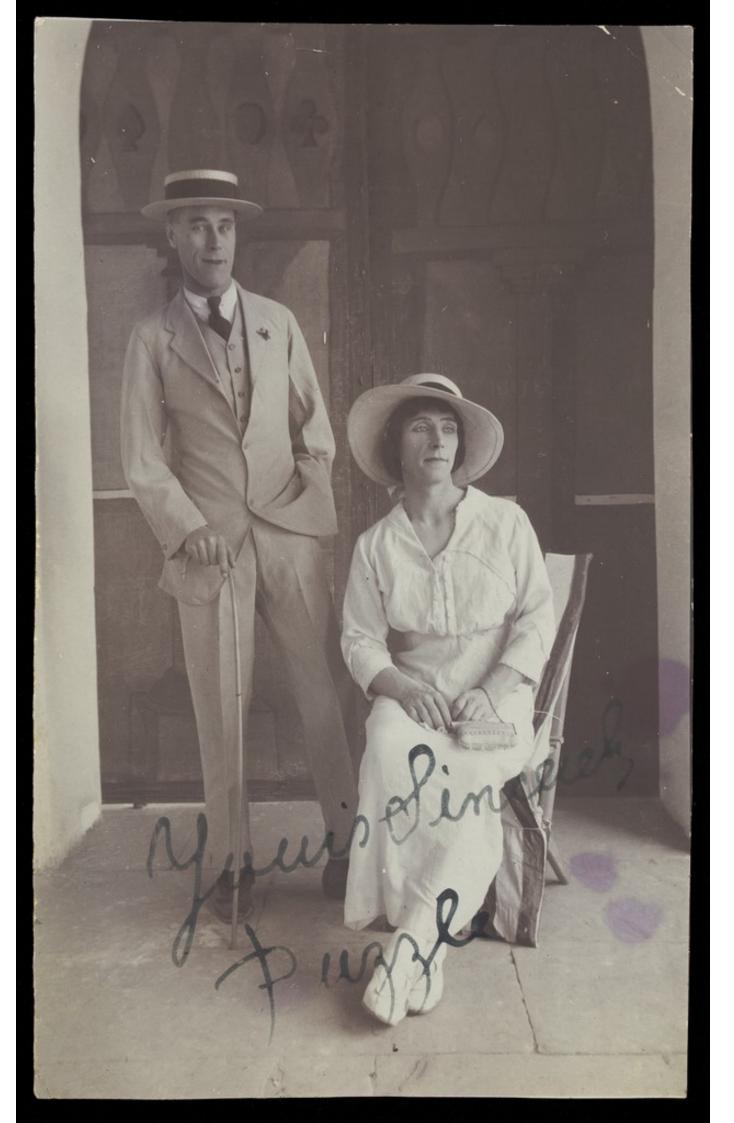

## Two men, one in drag, posing in front of a doorway. Photograph, 191-.

## **Publication/Creation**

[Place of publication not identified] : [publisher not identified], [between 1910 and 1919?]

## **Persistent URL**

https://wellcomecollection.org/works/mx65z3kq

## License and attribution

This work has been identified as being free of known restrictions under copyright law, including all related and neighbouring rights and is being made available under the Creative Commons, Public Domain Mark.

You can copy, modify, distribute and perform the work, even for commercial purposes, without asking permission.



Wellcome Collection 183 Euston Road London NW1 2BE UK T +44 (0)20 7611 8722 E library@wellcomecollection.org https://wellcomecollection.org