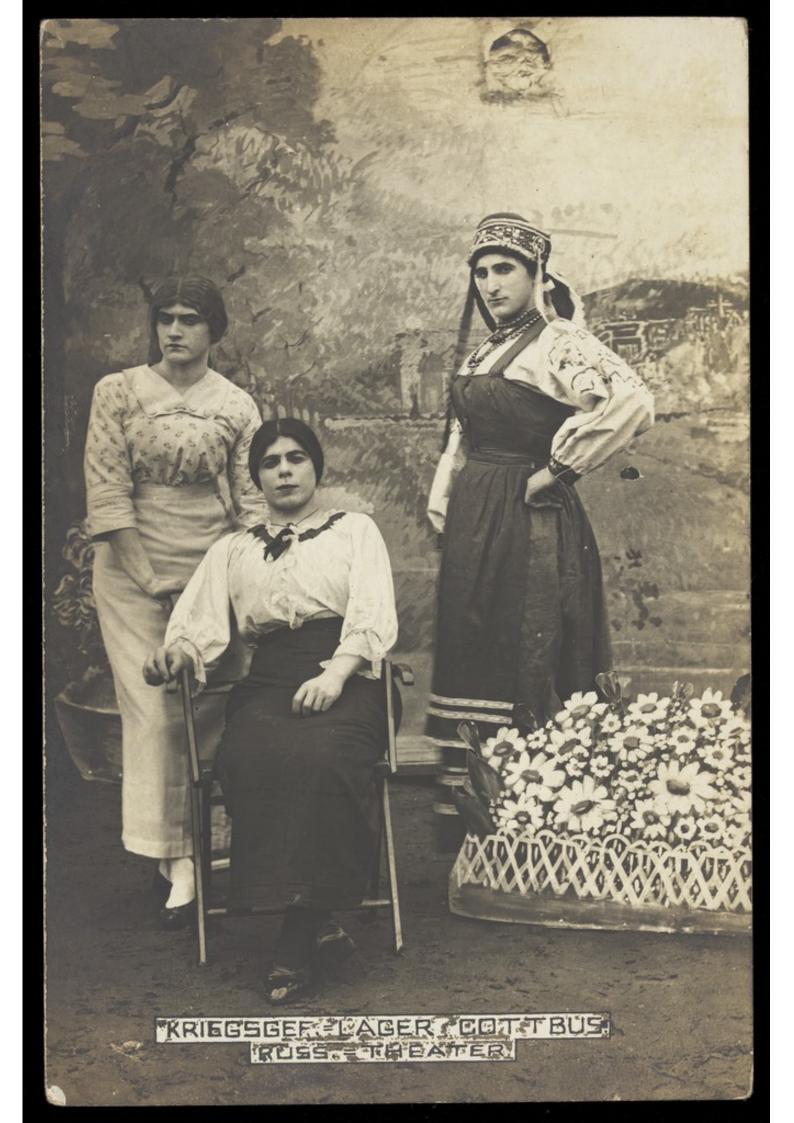

Russian prisoners of war performing a show at a prisoner of war camp in Cottbus, with flower-bed prop. Photographic postcard, 191-.

## **Publication/Creation**

Cottbus : Paul Tharan. Lager-Photograph, [between 1910 and 1919?]