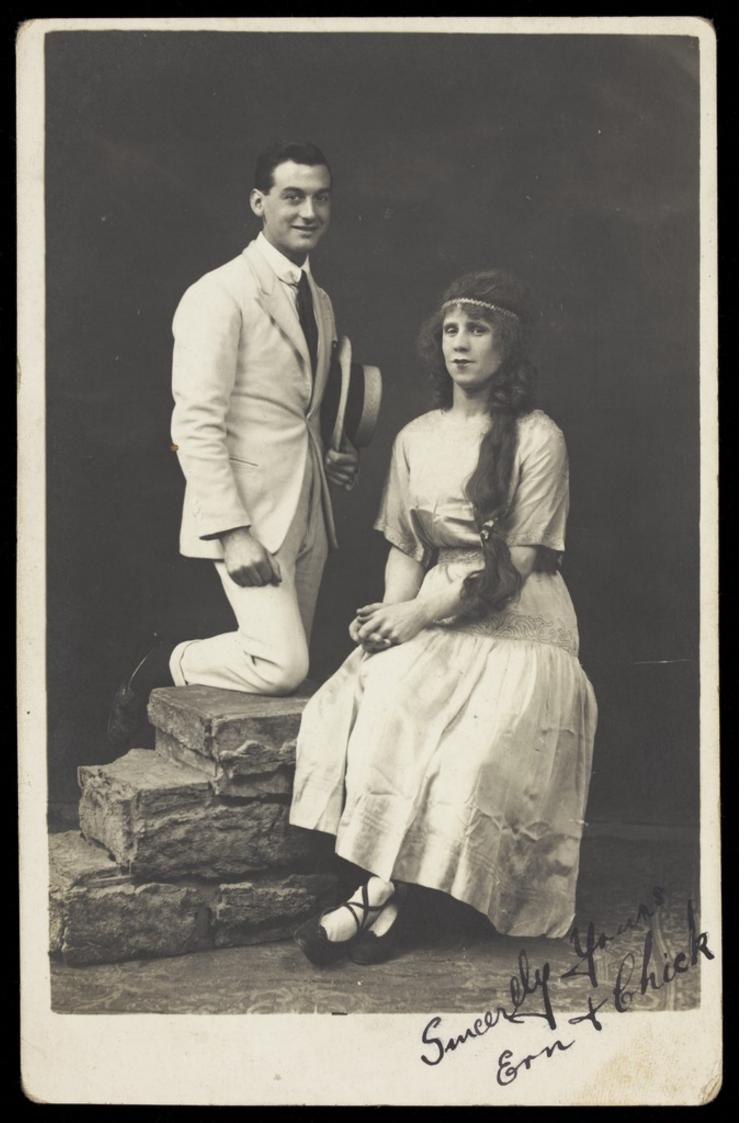

Ern and Chick, two actors, Chick in drag, pose in summer attire. Photographic postcard, ca. 1918.