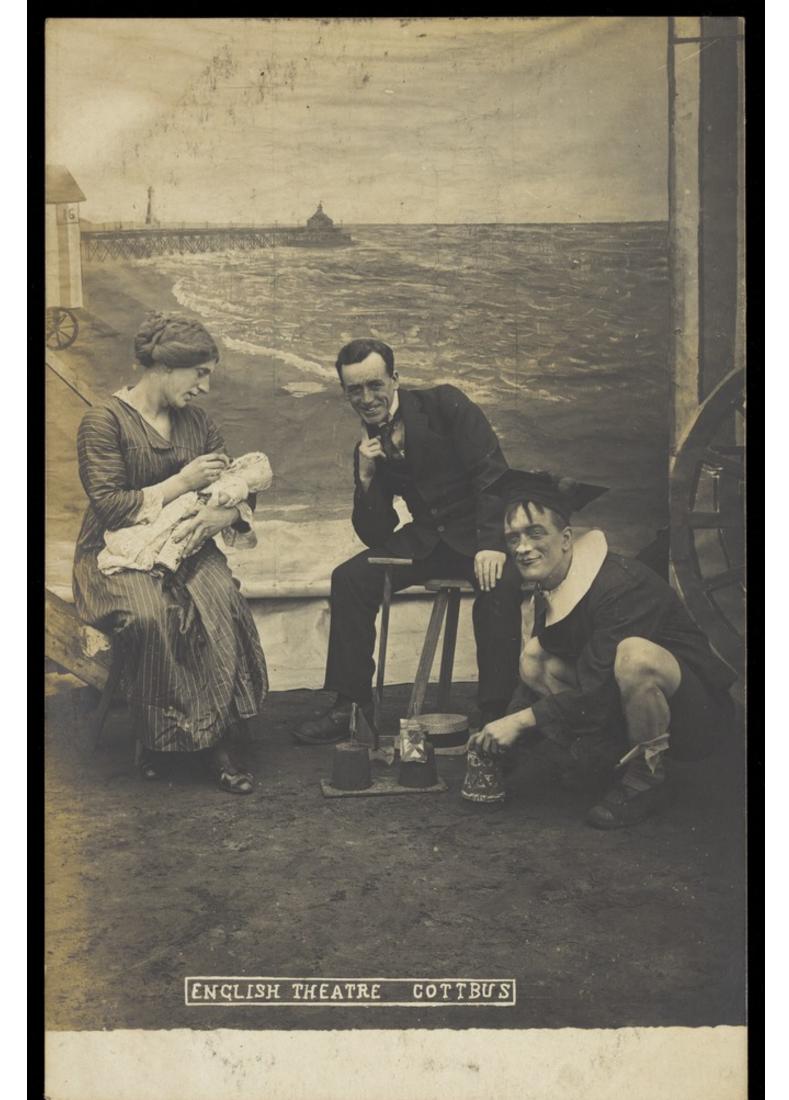

British prisoners of war in smart attire performing a show at a prisoner of war camp in Cottbus. Photographic postcard by P. Tharan, 1916-1917.

## **Publication/Creation**

Cottbus: Paul Tharan. Lager-Photograph, [1916?-1917?]