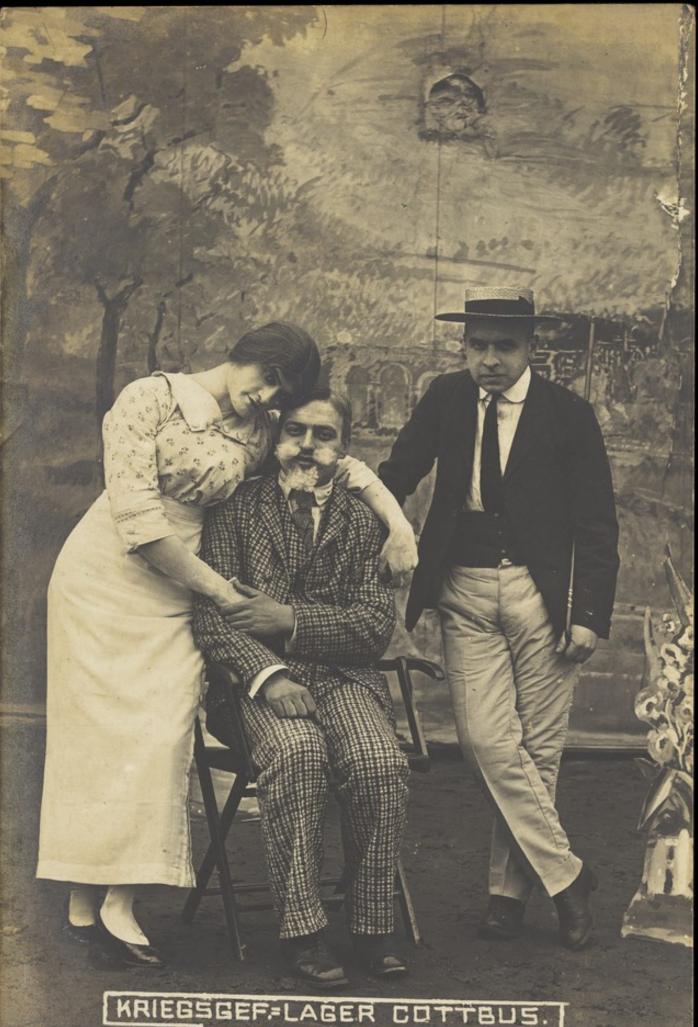

Russian prisoners of war in smart attire performing a show at a prisoner of war camp in Cottbus. Photographic postcard by P. Tharan, 191-.

## **Publication/Creation**

Cottbus: Paul Tharan. Lager-Photograph, [between 1910 and 1919?]

GEF-LAGER COTTBUS. RUSS, THEATER.

20432591