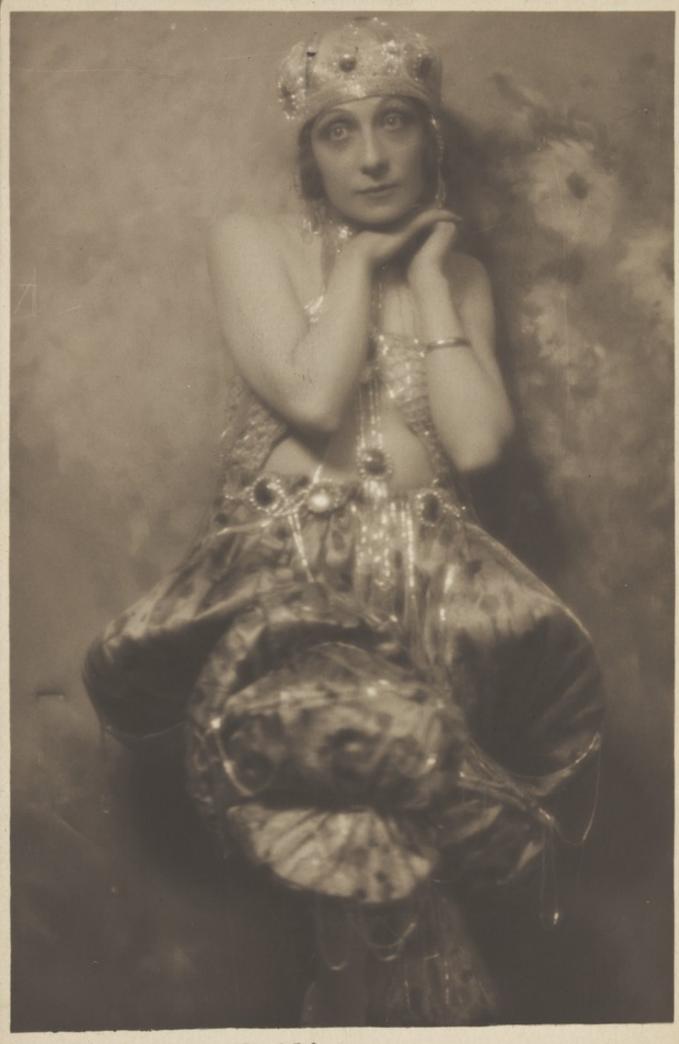

## A man or woman dressed as a mermaid. Photographic postcard, 191-.

Gaby Guy = Dubbio

Getao! ON ACTIVE SERVICE.

That your type, I thought!

I taly still seems to produce the goods, and here is a of give example of it.

Hope you are well and P. G. Kendal Coa.

Plourishing 
Newstead

Onaggio lucidissiro "EBANO : - Salvate la pelle.

ENGLAND.