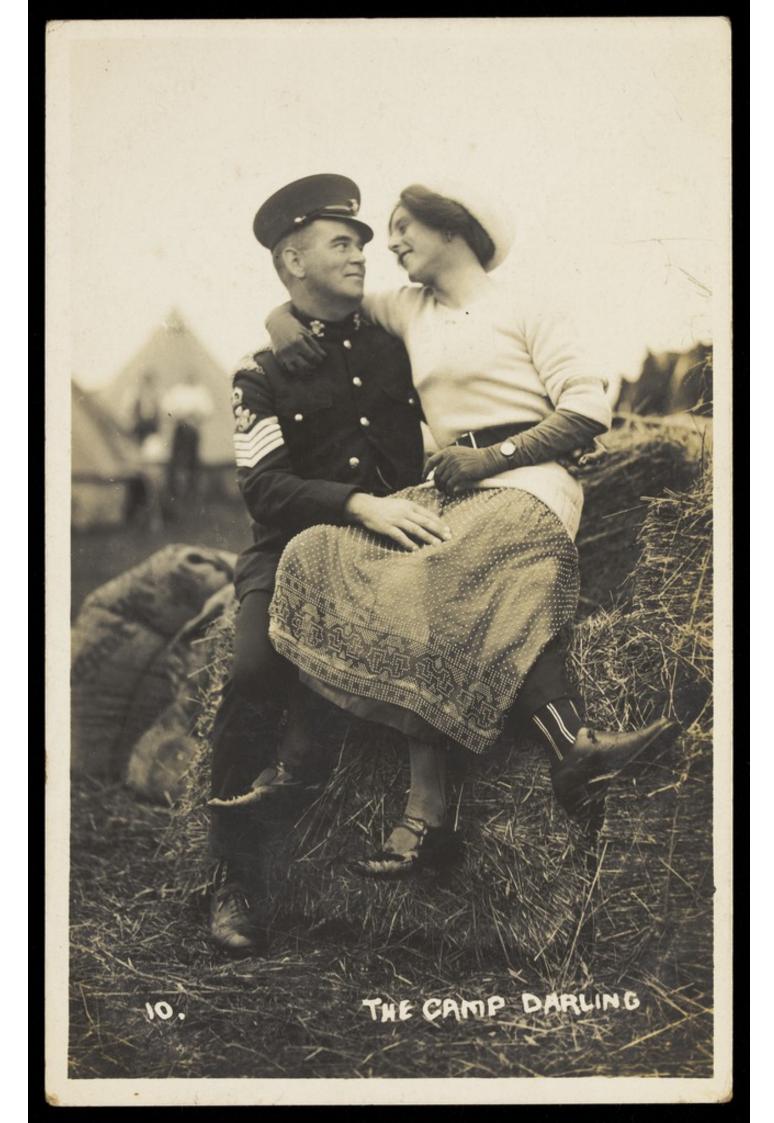

## Two soldiers embracing on a bale of hay, one in drag. Photographic postcard, 191-.