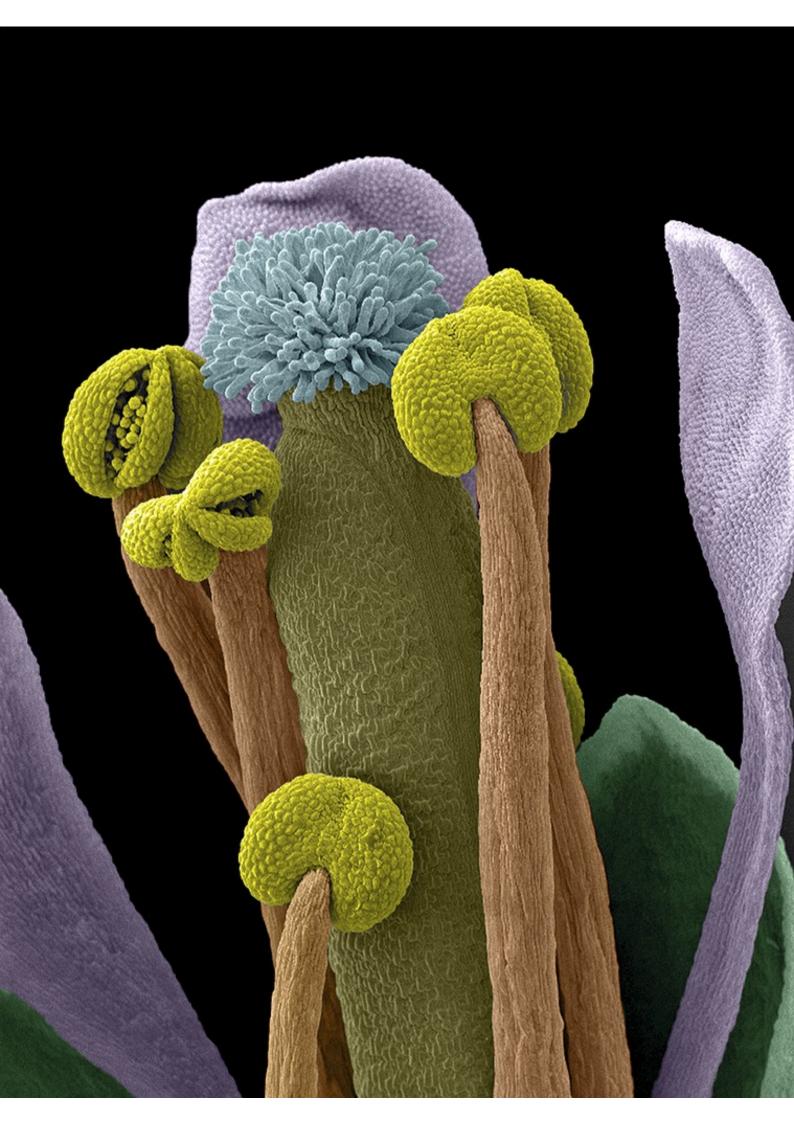

# Arabidopsis thaliana flower, SEM

### **Contributors**

Eberhard, Stefan.

## **Publication/Creation**

2011.

### **Persistent URL**

https://wellcomecollection.org/works/hhegsg5w

## License and attribution

You have permission to make copies of this work under a Creative Commons, Attribution, Non-commercial license.

Non-commercial use includes private study, academic research, teaching, and other activities that are not primarily intended for, or directed towards, commercial advantage or private monetary compensation. See the Legal Code for further information.

Image source should be attributed as specified in the full catalogue record. If no source is given the image should be attributed to Wellcome Collection.