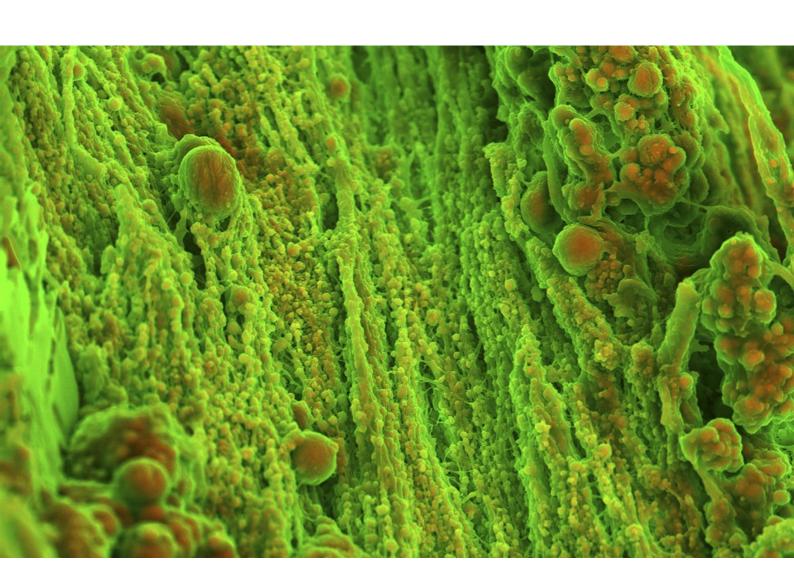

# Human heart (aortic valve) tissue displaying calcification

## **Contributors**

Bertazzo, Sergio.

# **Publication/Creation**

2011.

#### **Persistent URL**

https://wellcomecollection.org/works/fvbbw77x

## License and attribution

You have permission to make copies of this work under a Creative Commons, Attribution license.

This licence permits unrestricted use, distribution, and reproduction in any medium, provided the original author and source are credited. See the Legal Code for further information.

Image source should be attributed as specified in the full catalogue record. If no source is given the image should be attributed to Wellcome Collection.