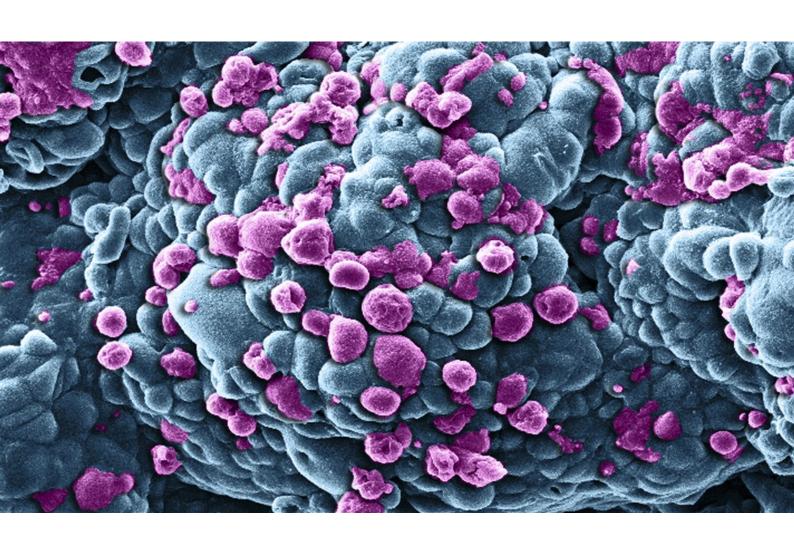

ano sized drug carriers

#### **Contributors**

Al-Jamal, Khuloud T. Suffian, Izzat.

## **Publication/Creation**

2006.

### **Persistent URL**

https://wellcomecollection.org/works/msy7bp5r

### License and attribution

You have permission to make copies of this work under a Creative Commons, Attribution license.

This licence permits unrestricted use, distribution, and reproduction in any medium, provided the original author and source are credited. See the Legal Code for further information.

Image source should be attributed as specified in the full catalogue record. If no source is given the image should be attributed to Wellcome Collection.



Wellcome Collection 183 Euston Road London NW1 2BE UK T +44 (0)20 7611 8722 E library@wellcomecollection.org https://wellcomecollection.org