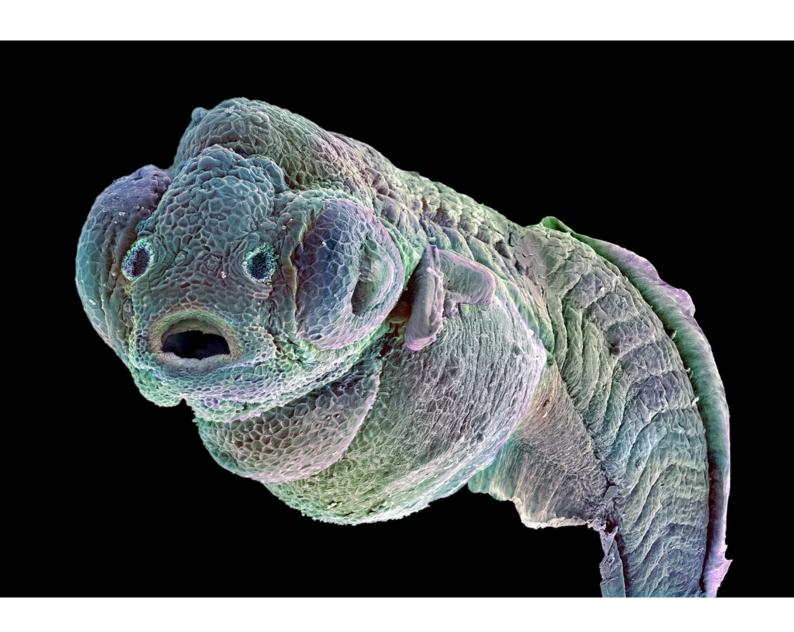

# Zebrafish embryo

#### **Contributors**

Cavanagh, Annie. McCarthy, David.

# **Publication/Creation**

2012.

#### **Persistent URL**

https://wellcomecollection.org/works/qx682kma

### License and attribution

You have permission to make copies of this work under a Creative Commons, Attribution, Non-commercial license.

Non-commercial use includes private study, academic research, teaching, and other activities that are not primarily intended for, or directed towards, commercial advantage or private monetary compensation. See the Legal Code for further information.

Image source should be attributed as specified in the full catalogue record. If no source is given the image should be attributed to Wellcome Collection.