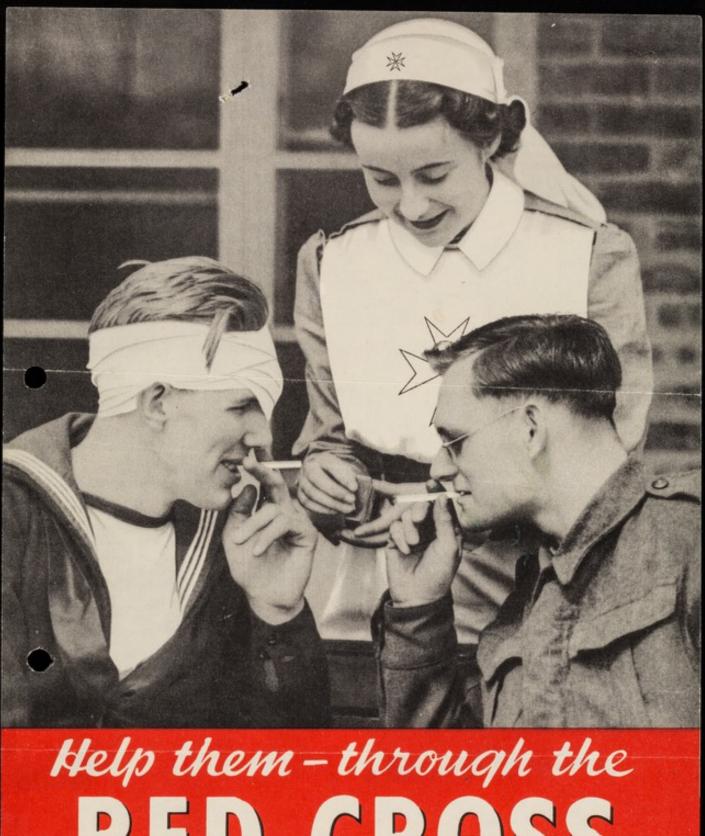

Help them- through the Red Cross and St. John : send your gift to St. James's Palace, London SW1.