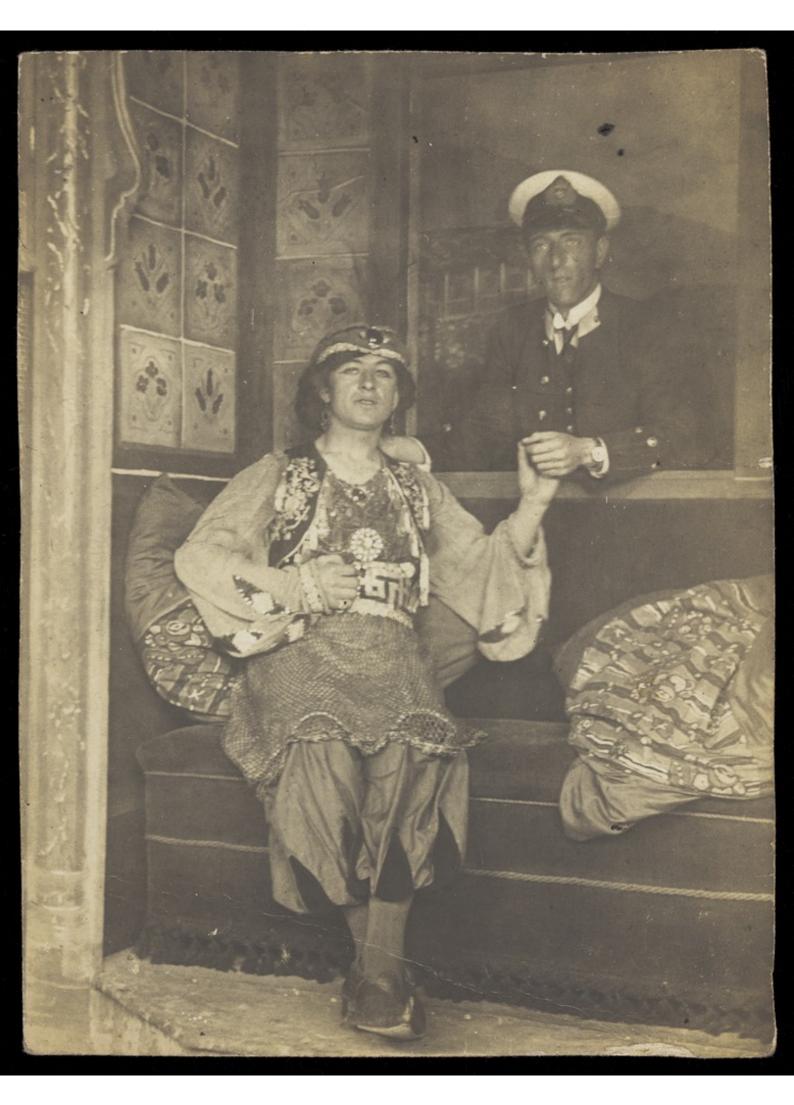

A sailor holds hands with a man in elaborate drag. Photographic postcard, 191-.

## **Publication/Creation**

[Place of publication not identified] : [publisher not identified], [between 1910 and 1999?]

## **Persistent URL**

https://wellcomecollection.org/works/mk5aedgm

## License and attribution

This work has been identified as being free of known restrictions under copyright law, including all related and neighbouring rights and is being made available under the Creative Commons, Public Domain Mark.

You can copy, modify, distribute and perform the work, even for commercial purposes, without asking permission.



Wellcome Collection 183 Euston Road London NW1 2BE UK T +44 (0)20 7611 8722 E library@wellcomecollection.org https://wellcomecollection.org



## POST · CARD

CORRESPONDENCE

ADDRESS ONLY