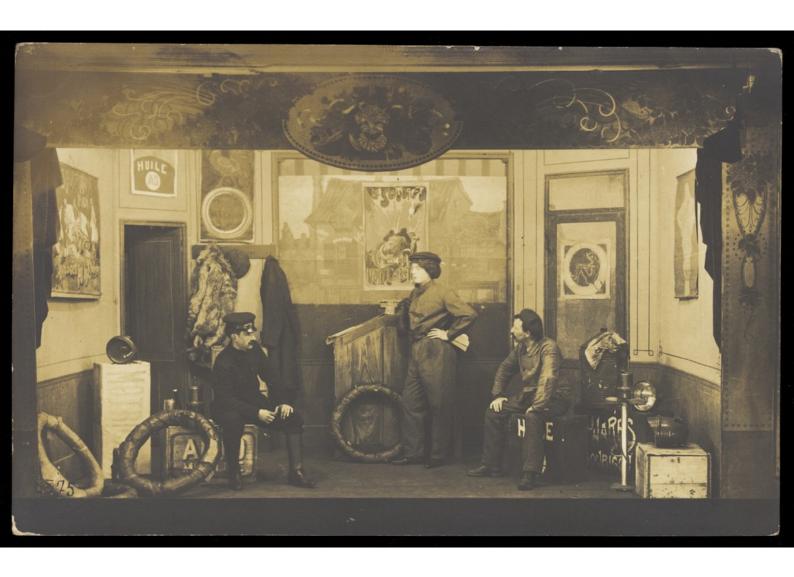

French or Belgian soldiers performing "Les phares Soubigou". Photographic postcard, 191-.